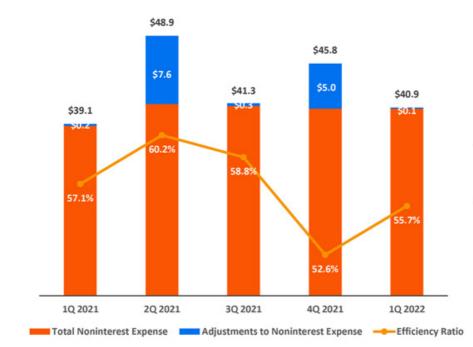

Strong **Expense Management** 

- Efficiency Ratio<sup>(1)</sup> was 55.73%
- Adjusted noninterest expense<sup>(1)</sup> consistent with prior quarter
- · More productive commercial banking teams driving strong loan growth without materially impacting expense levels

### **Noninterest Expense and Operating Efficiency**

Noninterest Expense and Efficiency Ratio (1)

(Noninterest expense in millions)

- Efficiency Ratio (1) was 55.7% in 1Q22
   vs. 52.6% in 4Q21
- · Adjustments to non-interest expense:

| (\$ in millions)                             | 1Q22    | 4Q21    |
|----------------------------------------------|---------|---------|
| Integration and acquisition related expenses | (\$0.1) | (\$0.2) |
| FHLB advance prepayment fee                  |         | (\$4.9) |

- Excluding these adjustments, noninterest expense was consistent with the prior quarter
- Operating expense run-rate expected to be \$41.0 - \$42.0 million in 2022

Midland 🔳

Notes:

(1) Represents a non-GAAP financial measure. See "Non-GAAP Reconciliation" in the appendix.