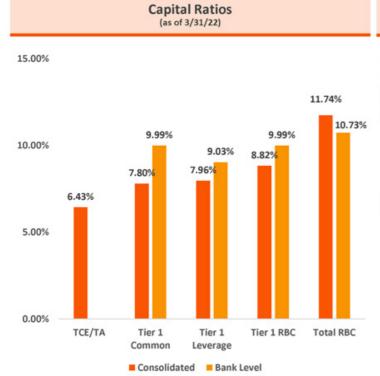

-------|------------------------------|
| Total Loans                            | \$5.54 billion                              | \$5.52 billion               |
| Average Loans                          | \$5.27 billion                              | \$5.24 billion               |
| Net Interest Income FTE <sup>(1)</sup> | \$57.2 million                              | \$56.0 million               |
| Net Interest Margin <sup>(1)</sup>     | 3.50%                                       | 3.45%                        |
| ACL/Total Loans                        | 0.96%                                       | 0.96%                        |



1. Loan fees and deferred loan origination costs being amortized over an estimated 24 to 60 month life of PPP loans

### **Capital and Liquidity Overview**



#### Liquidity Sources (as of 3/31/22)

 (\$ in millions)
 \$ 332.3

 Cash and Cash Equivalents
 \$ 362.0

 Unpledged Securities
 362.0

 FHLB Committed Liquidity
 1,007.1

 FRB Discount Window Availability
 64.8

 Total Estimated Liquidity
 \$ 1,766.2

#### Conditional Funding Based on Market Conditions

Additional Credit Facility \$ 250.0 Brokered CDs (additional capacity) \$ 500.0

### **Other Liquidity**

Holding Company Cash Position of \$41.2 Million Holding Company Line of Credit of \$15.0 Million



# **Appendix: Reconciliation of TBV Per Share**

| (dollars in thousands, except per share data)  |    | 2021       |     | 2020       |     |    | 2019       |   |    | As of Dece<br>2018 | m be | r 31,<br>2017 |    | 2016       |   |      | 2015      |    | 2014     |     |
|-------