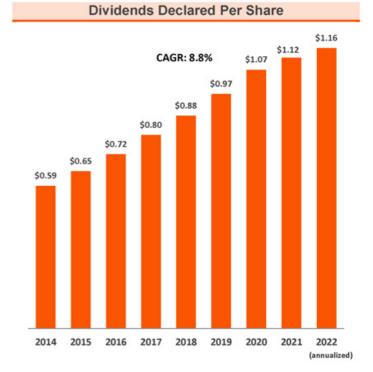

xpected to close in Q2 2022

### Financial Impact (1)

- Adds attractively priced core deposits
  - ~\$86 million of deposits
  - More than 35% of deposits are noninterest-bearing accounts
  - Cost of deposits of less than 0.10%
- Adds ~\$26 million in loans
- Slightly accretive to earnings on an immediate basis

### **Extends Footprint Closer to Chicago**





### Successful Execution of Strategic Plan...



Selected Acquisitions: Total Assets at Time of Acquisition (in millions)

2009: Strategic Capital Bank (\$540)

2014: Love Savings/Heartland Bank (\$889)

2018: Alpine Bancorp. (\$1,243)

2010: AMCORE Bank (\$500)

2017: Centrue Financial (\$990)

2019: HomeStar Financial Group (\$366)



### ...Leads to Creation of Shareholder Value

### 22 Consecutive Years of Dividend Increases









### **Strategic Initiatives Strengthening Franchise**

Significant Corporate Actions Since Coming Public in 2016...

| ľ |  |   |  |
|---|--|---|--|
| 7 |  |   |  |
| ľ |  | į |  |
|   |  | į |  |

| Action                              | Strategic Rationale                                       | Financial Impact                                                       |  |  |
|-------------------------------------|-----------------------------------------------------------|------------------------------------------------------------------------|--|--|
| Three whole bank acquisitions       | Low-cost deposits                                         | 2016         2021           Total Assets         \$3.2B         \$7.4B |  |  |
| Four Wealth Management acquisitions | Recurring revenue