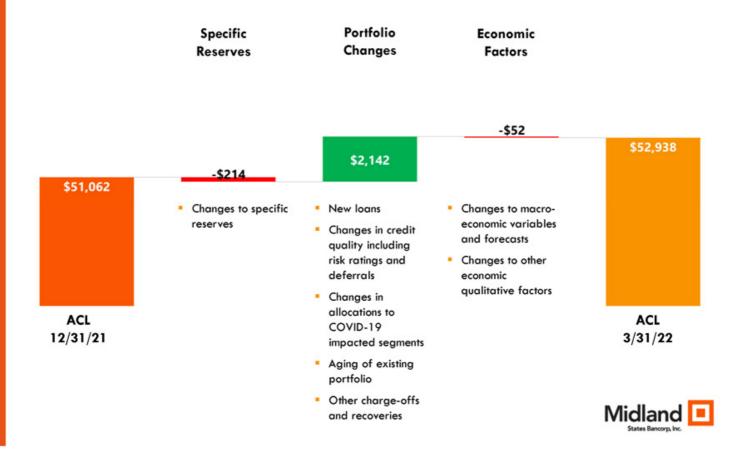

### **Changes in Allowance for Credit Losses**

(\$ in thousands)

### (\$ in thousands)

| Portfolio                                           | Total Loans at<br>3/31/22 | ACL      | % of<br>Total Loans | Total Loans at<br>12/31/21 | ACL      | % of<br>Total Loans |
|-----------------------------------------------------|---------------------------|----------|---------------------|----------------------------|----------|---------------------|
| Commercial                                          | \$ 796,498                | \$ 5,078 | 0.64%               | \$ 770,670                 | \$ 5,783 | 0.75%               |
| Warehouse Lines                                     | 83,999                    | -        | 0.00%               | 91,927                     |          | 0.00%               |
| Commercial Other                                    | 641,628                   | 7,543    | 1.18%               | 679,518                    | 8,592    | 1.26%               |
| Equipment Finance                                   | 528,572                   | 7,288    | 1.38%               | 521,973                    | 8,262    | 1.58%               |
| Paycheck Protection Program                         | 22,862                    | 34       | 0.15%               | 52,477                     | 79       | 0.15%               |
| Lease Financing                                     | 429,000                   | 7,264    | 1.69%               | 423,280                    | 7,469    | 1.76%               |
| CRE non-owner occupied                              | 1,291,239                 | 18,132   | 1.40%               | 1,105,333                  | 14,771   | 1.34%               |
| CRE owner occupied                                  | 499,871                   | 5,646    | 1.13%               | 469,658                    | 5,941    | 1.26%               |
| Multi-family                                        | 252,507                   | 2,163    | 0.86%               | 171,875                    | 1,740    | 1.01%               |
| Farmland                                            | 70,424                    | 336      | 0.48%               | 69,962                     | 541      | 0.77%               |
| Construction and Land Development                   | 188,668                   | 816      | 0.43%               | 193,749                    | 972      | 0.50%               |
| Residential RE First Lien                           | 268,787                   | 2,924    | 1.09%               | 274,412                    | 2,314    | 0.84%               |
| Other Residential                                   | 60,544                    | 364      | 0.60%               | 63,738                     | 381      | 0.60%               |
| Consumer                                            | 101,692                   | 310      | 0.30%               | 106,008                    | 307      | 0.29%               |
| Consumer Other <sup>(1)</sup>                       | 939,104                   | 2,362    | 0.25%               | 896,598                    | 2,251    | 0.25%               |
| Total Loans                                         | 5,539,961                 | 52,938   | 0.96%               | 5,224,801                  | 51,062   | 0.98%               |
| Loans (excluding GreenSky, PPP and warehouse lines) | 4,452,413                 | 50,401   | 1.13%               | 4,148,188                  | 48,608   | 1.17%               |