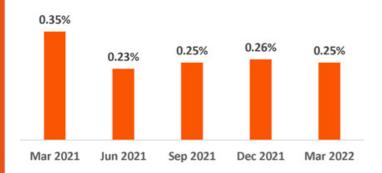

### **Asset Quality**

- Nonperforming loans increased \$10.3 million due to the addition of one commercial real estate loan where no loss is currently expected
- · Generally positive trends in the loan portfolio with continued upgrades of watch list loans
- Net charge-offs of \$2.3 million, or 0.17% of average loans
- Provision for credit losses on loans of \$4.1 million primarily related to the growth in total loans
- \$1.1 million of loans remain on deferral at 3/31/22 (0.02% of total loans)