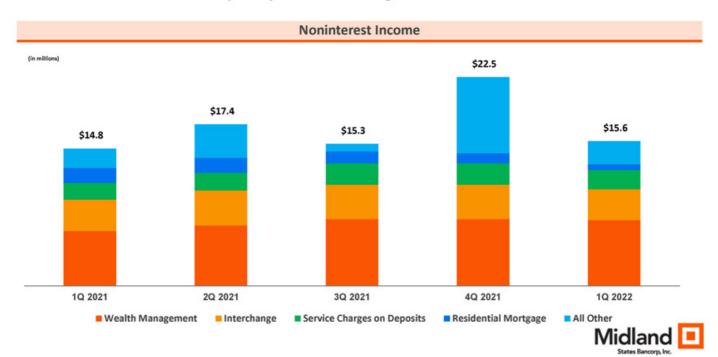

### **Noninterest Income**

- Noninterest income decreased 30.7% from prior quarter, which was positively impacted by a number of one-time items
- Impairment on commercial MSRs impacted noninterest income by \$0.4 million and \$2.1 million in 1Q22 and 4Q21, respectively
- Excluding the impact of the one-time items and impairment of commercial MSRs, noninterest income was lower than the prior quarter due to slight declines in most areas