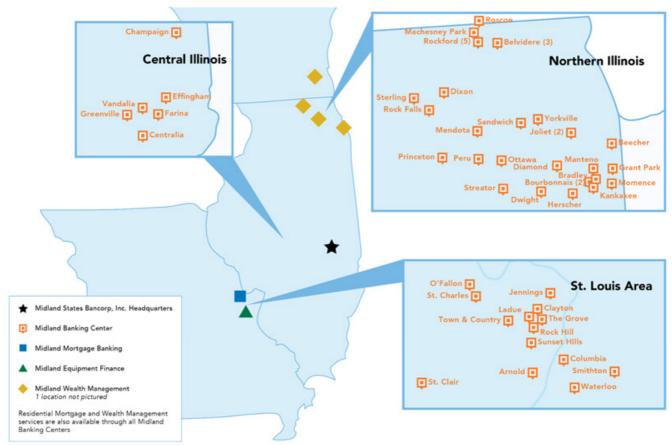

### **Financial Services & Banking Center Footprint**

### **Company Snapshot**

- \$7.3 billion asset community bank established in 1881 and headquartered in Effingham, Illinois
  - Largest Illinois-based community bank<sup>1</sup>
- \$4.0 billion Wealth Management business
- Commercial bank focused on in-market relationships with national diversification in equipment finance
- 52 branches in Illinois and Missouri
- 15 successful acquisitions since 2008