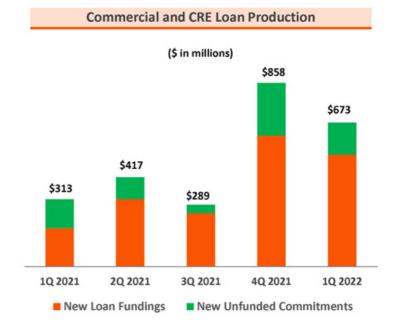

### **Accelerating Commercial Loan Growth**

### 23% Annualized Loan Growth in Second Half of 2021<sup>(1)</sup>

- New hires and an increase in productivity of the commercial banking group without increasing the size of the business development team
- Addition of expertise in specialty finance and SBA lending
- Increased exposure to higher growth markets in Northern Illinois and St. Louis
- Successfully moving up market and working with larger clients that have greater financing needs
- Effectively leveraging technology investments, including the Salesforce platform, to improve win rate and expand relationships with clients

**Another Strong** Quarter of **Loan Production** 

- · Total commercial and CRE loan production increased 115% compared to first quarter of 2021
- · Total loans increased 24.1% annualized
- · CRE loans, including multifamily, increased \$297 million from the end of the prior quarter