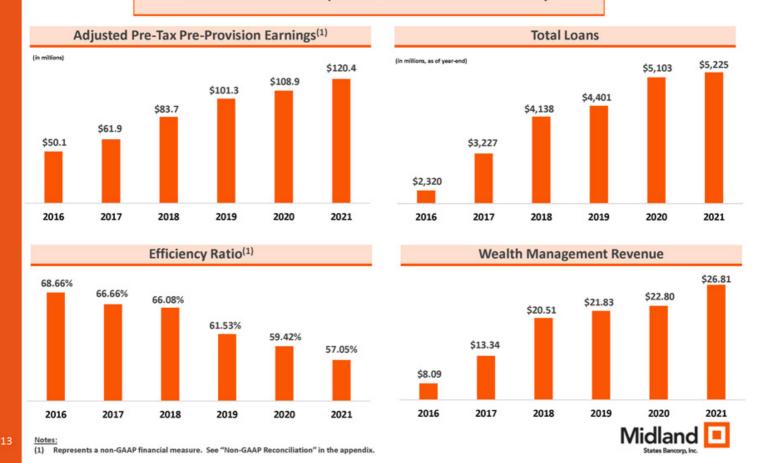

### Adjusted Pre-Tax, Pre-Provision Earnings Reconciliation

|                                                          | For the Years Ended December 31, |         |   |         |   |         |   |        |   |        |   |        |  |  |
|----------------------------------------------------------|----------------------------------|---------|---|---------|---|---------|---|--------|---|--------|---|--------|--|--|
| (dollars in thousands)                                   |                                  | 2021    |   | 2020    |   | 2019    |   | 2018   |   | 2017   |   | 2016   |  |  |
| Adjusted earnings pre tax - non- GAAP                    | S                                | 109,482 | S | 52,223  | S | 82,184  | S | 74,725 | S | 50,065 | S | 41,290 |  |  |
| Provision for credit losses                              |                                  | 3,393   |   | 44,361  |   | 16,985  |   | 9,430  |   | 9,556  |   | 5,591  |  |  |
| Impairment on commercial mortgage servicing rights       |                                  | 7,532   |   | 12,337  |   | 2,139   |   | (449)  |   | 2,324  |   | 3,135  |  |  |
| Adjusted pre-tax, pre-provision earnings - non-GAAP      | S                                | 120,407 | S | 108,921 | S | 101,308 | S | 83,706 | S | 61,945 | S | 50,016 |  |  |
| Adjusted pre-tax, pre-provision return on average assets | _                                | 1.75 %  | _ | 1.67 %  | _ | 1.74 %  |   | 1.53 % |   | 1.57 % |   | 1.63 % |  |  |

### MIDLAND STATES BANCORP, INC. RECONCILIATIONS OF NON-GAAP FINANCIAL MEASURES (unaudited)

Efficiency Ratio Reconciliation

|                                                                |         |         |     |          | Fe | or the Years En | ded Do | ecember 31, |               |   |          |
|----------------------------------------------------------------|---------|---------|-----|----------|----|-----------------|--------|-------------|---------------|---|----------|
| (dollars in thousands)                                         |         | 2021    | 200 | 2020     |    | 2019            |        | 2018        | <br>2017      |   | 2016     |
| Noninterest expense - GAAP                                     | S       | 175,069 | s   | 184,010  | \$ | 175,641         | \$     | 191,643     | \$<br>152,997 | S | 121,289  |
| Adjustments to noninterest expense:                            |         |         |     |          |    |                 |        |             |               |   |          |
| Net expense from FDIC loss share termination agreement         |         | -       |     |          |    | -               |        |             | -             |   | (351)    |
| Impairment related to facilities optimization                  |         | -       |     | (12,847) |    | (3,577)         |        | -           | (1,952)       |   | (2,099)  |
| (Loss) gain on mortgage servicing rights held for sale         |         | (222)   |     | (1,692)  |    | 490             |        | (458)       | (4,059)       |   | -        |
| FHLB advances prepayment fees                                  |         | (8,536) |     | (4,872)  |    |                 |        | -           | 7.0           |   | -        |
| Loss on repurchase of subordinated debt                        |         | -       |     | (193)    |    | (1,778)         |        | -           | -             |   | (511)    |
| Integration and acquisition expenses                           |         | (4,356) |     | (2,309)  |    | (5,493)         |        | (24,015)    | (17,738)      |   | (2,343)  |
| Adjusted noninterest expense                                   | \$      | 161,955 | \$  | 162,097  | \$ | 165,283         | \$     | 167,170     | \$<br>129,248 | S | 115,985  |
| Net interest income - GAAP                                     | s       | 207,675 | \$  | 199,136  | \$ | 189,815         | \$     | 180,087     | \$<br>129,662 | s | 105,254  |
| Effect of tax-exempt income                                    |         | 1,543   |     | 1,766    |    | 2,045           |        | 2,095       | 2,691         |   | 2,579    |
| Adjusted net interest income                                   | <u></u> | 209,218 |     | 200,902  | =  | 191,860         | =      | 182,182     | 132,353       |   | 107,833  |
| Noninterest income - GAAP                                      |         | 69,899  |     | 61,249   |    | 75,282          |        | 71,791      | 59,362        |   | 72,057   |
| Adjustments to noninterest income:                             |         |         |     |          |    |                 |        |             |               |   |          |
| Impairment (recapture) on commercial mortgage servicing rights |         | 7,532   |     | 12,337   |    | 2,139           |        | (449)       | 2,324         |   | 3,135    |
| Gain on sales of investment securities, net                    |         | (537)   |     | (1,721)  |    | (674)           |        | (464)       | (222)         |   | (14,702) |
| Gain on termination of hedged interest rate swap               |         | (2,159) |     | -        |    |                 |        | -           | -             |   | -        |
| Other income                                                   |         | (48)    |     | 17       |    | 29              |        | (89)        | 67            |   | 608      |
| Adjusted noninterest income                                    | =       | 74,687  |     | 71,882   |    | 76,776          |        | 70,789      | 61,531        |   | 61,098   |
| Adjusted total revenue                                         | s       | 283,905 | s   | 272,784  | \$ | 268,636         | \$     | 252,971     | \$<br>193,884 | s | 168,931  |
| Efficiency ratio                                               |         | 57.05 % |     | 59.42 %  |    | 61.53 %         |        | 66.08 %     | 66.66 %       |   | 68.66 %  |