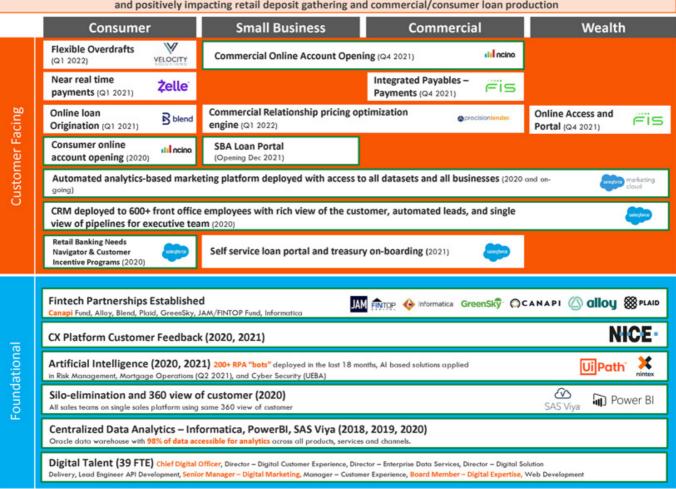

### **Technology Roadmap**

Midland's technology investments are enhancing efficiencies, improving client experience, and positively impacting retail deposit gathering and commercial/consumer loan production