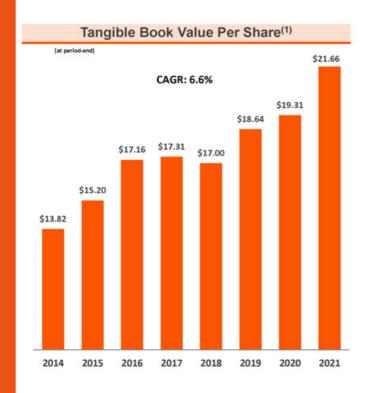

# **Appendix: Reconciliation of TBV Per Share**

| (dollars in thousands, except per share data)  |    | 2021       |     | 2020       |     |    | 2019       |   |    | As of Dece<br>2018 | m be | r 31,<br>2017 |    | 2016       |   |      | 2015      |    | 2014     |     |
|------------------------------------------------|----|------------|-----|------------|-----|----|------------|---|----|--------------------|------|---------------|----|------------|---|------|-----------|----|----------|-----|
|                                                | _  | 2021       | -   | 2020       |     | _  | 2019       |   | _  | 2018               | -    | 2017          | -  | 2016       |   | - 20 | 2016      | -  | 2014     | _   |
| Shareholders' Equity to Tangible Common Equity |    |            | 100 |            |     |    |            |   |    |                    | 200  |               |    |            |   |      |           |    |          |     |
| Total shareholders' equity—GAAP                | \$ | 663,837    |     | 621,391    |     | \$ | 661,911    |   | \$ | 608,525            | \$   | 449,545       | \$ | 321,770    |   | \$   | 232,880   | \$ | 219,4    | 56  |
| Adjustments:                                   |    |            |     |            |     |    |            |   |    |                    |      |               |    |            |   |      |           |    |          |     |
| Preferred stock                                |    |            |     |            |     |    |            |   |    | (2,781)            |      | (2,970)       |    |            |   |      |           |    | -        |     |
| Goodw ill                                      |    | (161,904)  |     | (161,904)  | )   |    | (171,758)  |   |    | (164,673)          |      | (98,624)      |    | (48,836)   |   |      | (46,519)  |    | (47,9    | 46) |
| Other intangibles                              |    | (24,374)   |     | (28,382)   | ) . |    | (34,886)   |   |    | (37,376)           |      | (16,932)      | _  | (7,187)    |   |      | (7,004)   |    | (9,4     | 64) |
| Tangible Common Equity                         | \$ | 477,559    |     | 431,105    |     | \$ | 455,267    |   | \$ | 403,695            | S    | 331,019       | \$ | 265,747    |   | \$   | 179,357   | \$ | 162,0    | 46  |
| Total Assets to Tangible Assets:               |    |            |     |            |     |    |            |   |    |                    |      |               |    |            |   |      |           |    |          |     |
| Total assets—GAAP                              | \$ | 7,443,805  |     | 6,868,540  |     | \$ | 6,087,017  |   | \$ | 5,637,673          | S    | 4,412,701     | \$ | 3,233,723  |   | s :  | 2,884,824 | \$ | 2,676,6  | 14  |
| Adjustments:                                   |    |            |     |            |     |    |            |   |    |                    |      |               |    |            |   |      |           |    |          |     |
| Goodwill                                       |    | (161,904)  |     | (161,904)  | )   |    | (171,758)  |   |    | (164,673)          |      | (98,624)      |    | (48,836)   |   |      | (46,519)  |    | (47,9    | 46) |
| Other intangibles                              |    | (24,374)   |     | (28,382)   | )   |    | (34,886)   |   |    | (37,376)           |      | (16,932)      |    | (7,187)    |   |      | (7,004)   |    | (9,4     | 64) |
| Tangible Assets                                | \$ | 7,257,527  | _   | 6,678,254  |     | \$ | 5,880,373  |   | \$ | 5,435,624          | S    | 4,297,145     | \$ | 3,177,700  |   | \$ 2 | 2,831,301 | \$ | 2,619,2  | 04  |
| Common Shares Outstanding                      | _  | 22,050,537 | _   | 22,325,471 |     |    | 24,420,345 |   | _  | 23,751,798         | =    | 19,122,049    | =  | 15,483,499 |   | 11   | 1,797,404 | _  | 11,725,1 | 58  |
| Tangible Common Equity to Tangible Assets      |    | 6.58       | %   | 6.46       | %   |    | 7.74       | % |    | 7.43 9             | 6    | 7.70 %        |    | 8.36       | % |      | 6.33      | %  | 6.       | 19  |
| Tangible Book Value Per Share                  | s  | 21.66      |     | 19.31      |     | s  | 18.64      |   | s  | 17.00              | S    | 17.31         | \$ | 17.16      |   | s    | 15.20     | s  | 13.      | 82  |