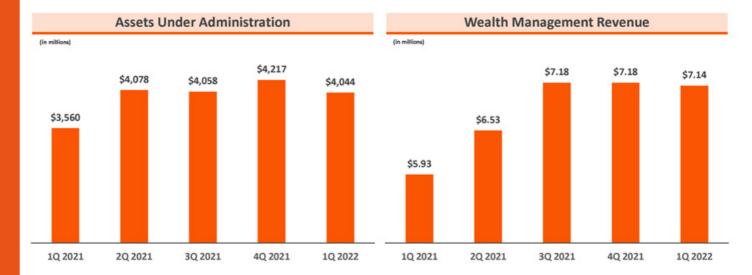

### **Wealth Management**

- During 1Q22, assets under administration decreased \$173.3 million, primarily due to market performance
- Wealth Management revenue was consistent with prior quarter, as seasonal tax preparation fees offset the decrease in AUA