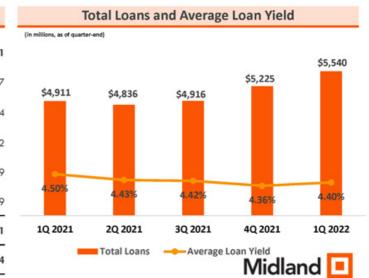

### **Loan Portfolio**

- Total loans increased \$315.2 million from prior quarter to \$5.54 billion
- Growth in CRE loans, equipment finance, conventional commercial loans, and consumer loans
  offset lower end-of-period balances on commercial FHA warehouse credit lines, residential real
  estate loans, and lower PPP loans
- Equipment finance balances increased \$12.3 million, or 1.3% from end of prior quarter
- Excluding PPP loans and commercial FHA warehouse credit lines, total loans increased at an annualized rate of 27.8% during 1Q22
- PPP loans were \$22.9 million at Mar. 31, 2022, a decrease of \$29.6 million from Dec. 31, 2021

|                                                 | tfolio Mix |          |          |
|-------------------------------------------------|------------|----------|----------|
| (in millions, as of quarter-end)                | 1Q 2022    | 4Q 2021  | 1Q 2021  |
|                                                 | 10 2022    | 40 2021  | 10 2021  |
| Commercial loans and leases                     | \$ 1,867   | \$ 1,873 | \$ 1,977 |
| Commercial real estate                          | 2,114      | 1,817    | 1,494    |
| Construction and land development               | 189        | 194      | 192      |
| Residential real estate                         | 329        | 338      | 399      |
| Consumer                                        | 1,041      | 1,003    | 849      |
| Total Loans                                     | \$5,540    | \$5,225  | \$4,911  |
| Total Loans<br>ex. Commercial FHA Lines and PPP | \$5,433    | \$5,080  | \$4,494  |