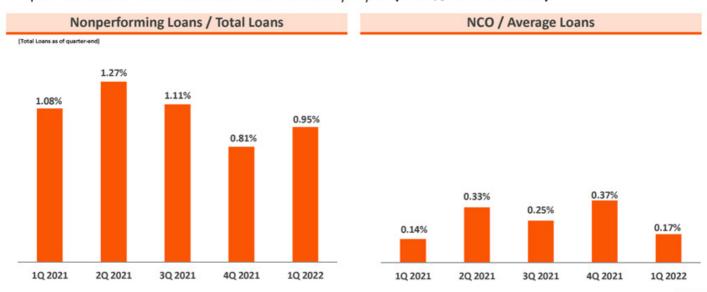

### **Asset Quality**

- Nonperforming loans increased \$10.3 million due to the addition of one commercial real estate loan where no loss is currently expected
- · Generally positive trends in the loan portfolio with continued upgrades of watch list loans
- Net charge-offs of \$2.3 million, or 0.17% of average loans
- Provision for credit losses on loans of \$4.1 million primarily related to the growth in total loans
- \$1.1 million of loans remain on deferral at 3/31/22 (0.02% of total loans)