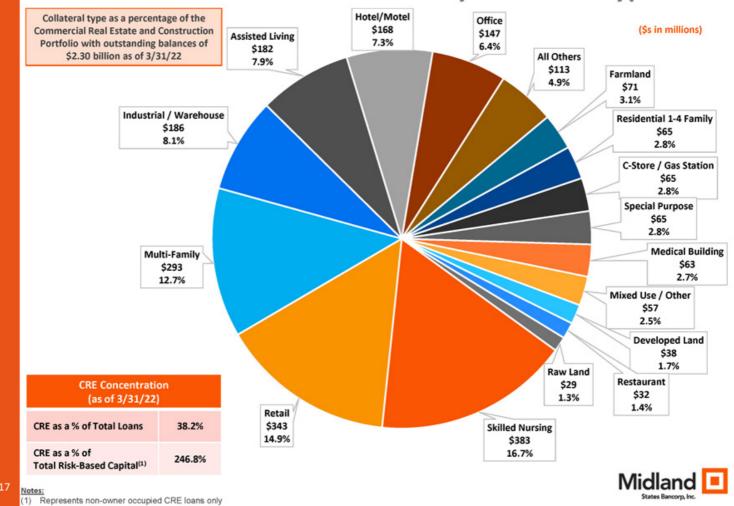

6 2021 Sale of Commercial FHA Loan Origination and profit contributor Efficiency Ratio(1) 68.66% 57.05% platform Retain low-cost servicing deposits \$118M Deposits/Branch \$53M Harnessing data to drive Accelerate technology investments efficiencies for increased wallet share



Notes:
(1) Represents a non-GAAP financial measure. See "Non-GAAP Reconciliation" in the appendix.

### **Strategic Initiatives Strengthening Franchise**

... Have Produced Improved Growth and Profitability



### **Technology Roadmap**

Midland's technology investments are enhancing efficiencies, improving client experience, and positively impacting retail deposit gathering and commercial/consumer loan production





# Loan Portfolio and Asset Quality



## **Commercial Real Estate Portfolio by Collateral Type**



### **Accelerating Commercial Loan Growth**

### 23% Annualized Loan Growth in Second Half of 2021<sup>(1)</sup>

- New hires and an increase in productivity of the commercial banking group without increasing the size of the business development team
- Addition of expertise in specialty finance and SBA lending
- Increased exposure to higher growth markets in Northern Illinois and St. Louis
- Successfully moving up market and working with larger clients that have greater financing needs
- Effectively leveraging technology investments, including the Salesforce platform, to improve win rate and expand relationships with clients



Notes:

1) Excluding PPP loans and commercial FHA warehouse lines of credit



Midland

### **GreenSky Consumer Loan Portfolio Overview**

| Portfolio Characteris