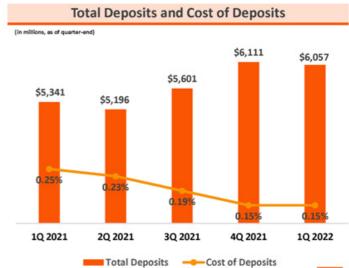

### **Total Deposits**

- Total deposits decreased \$53.1 million from prior quarter to \$6.06 billion
- Decrease in deposits primarily attributable to fluctuations in end-of-period balances of commercial FHA servicing deposits
- Decrease in noninterest-bearing deposits partially offset by increases in lower-cost interestbearing deposits
- Strong business development momentum in St. Louis resulted in \$120 million increase in commercial deposit balances in that market during 1Q22

| Deposit Mix                      |          |          |          |  |  |
|----------------------------------|----------|----------|----------|--|--|
| (in millions, as of quarter-end) |          |          |          |  |  |
|                                  | 1Q 2022  | 4Q 2021  | 1Q 2021  |  |  |
| Noninterest-bearing demand       | \$ 1,965 | \$ 2,246 | \$ 1,522 |  |  |
| Interest-bearing:                |          |          |          |  |  |
| Checking                         | 1,779    | 1,663    | 1,601    |  |  |
| Money market                     | 964      | 869      | 819      |  |  |
| Savings                          | 711      | 679      | 653      |  |  |
| Time                             | 619      | 631      | 719      |  |  |
| Brokered time                    | 19       | 23       | 25       |  |  |
| Total Deposits                   | \$6,057  | \$6,111  | \$5,341  |  |  |