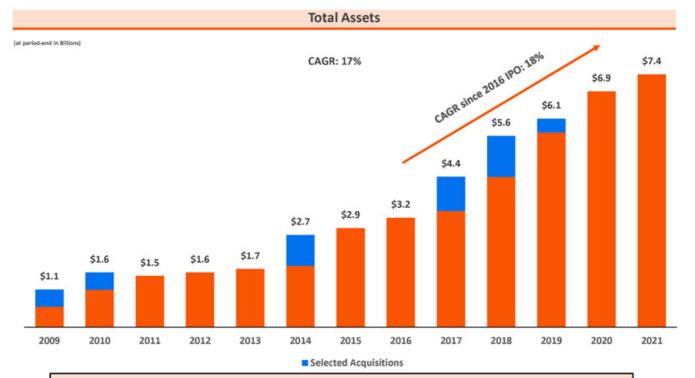

### Successful Execution of Strategic Plan...

Selected Acquisitions: Total Assets at Time of Acquisition (in millions)

2009: Strategic Capital Bank (\$540)

2014: Love Savings/Heartland Bank (\$889)

2018: Alpine Bancorp. (\$1,243)

2010: AMCORE Bank (\$500)

2017: Centrue Financial (\$990)

2019: HomeStar Financial Group (\$366)