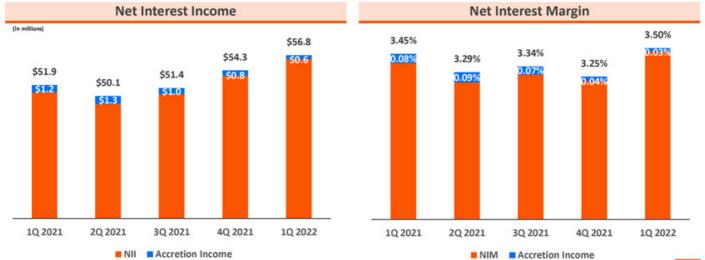

Significant Expansion in **Net Interest Margin** 

- · NIM increased 25 basis points to 3.50%
- · Strong loan production enabled redeployment of excess liquidity into loan portfolio
- · Higher interest rates leading to improved loan pricing on new originations

### Net Interest Income/Margin

- Net interest income increased 4.7% from the prior quarter due primarily to higher average loan balances and an increase in net interest margin
- Net interest margin, excluding accretion income, increased 26 bps from prior quarter due primarily to the redeployment of excess liquidity into the loan portfolio
- Cash and cash equivalents declined by \$348.1 million from end of prior quarter
- Average rate on new and renewed loan originations increased 17 bps to 4.10% in March 2022 from 3.93% in December 2021
  - Midland Equipment Finance yields increased 76 bps, while other commercial loan yields increased 7 bps

### Impact on 1Q22 Financials

|                                        | At or for the<br>Three Months Ended 3/31/22 | Metrics Excluding PPP Impact |
|----------------------------------------|---------------------------------------------|------------------------------|
| Total Loans                            | \$5.54 billion                              | \$5.52 billion               |
| Average Loans                          | \$5.27 billion                              | \$5.24 billion               |
| Net Interest Income FTE <sup>(1)</sup> | \$57.2 million                              | \$56.0 million               |
| Net Interest Margin <sup>(1)</sup>     | 3.50%                                       | 3.45%                        |
| ACL/Total Loans                        | 0.96%                                       | 0.96%                        |