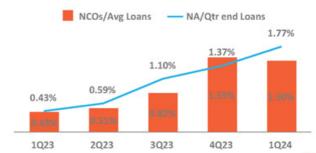

# Equipment Finance Outstanding Balances (in millions) \$1,142 \$1,115 \$1,064 \$1,005 \$950

3Q23

4Q23

#### NCOs/Avg Loans & Non Accruals/Qtr end Loans

Note: New production being limited in order to reduce portfolio as a percentage of total loans

1Q24

1Q23

2Q23