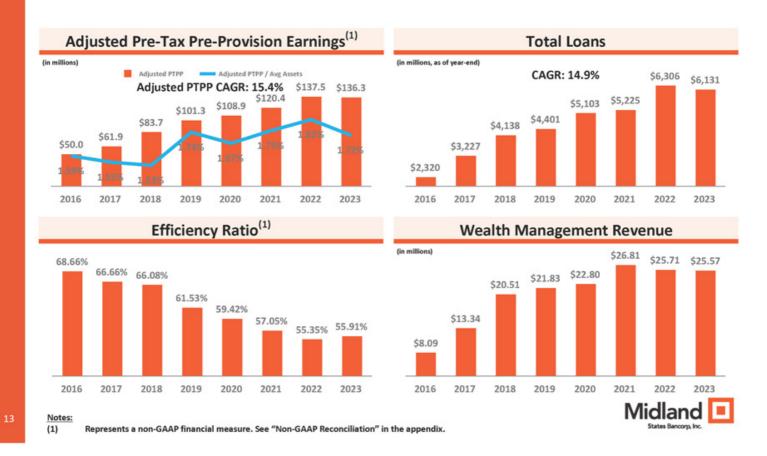

## Successful Execution of Strategic Plan...

## ...Leads to Creation of Shareholder Value

## ...And Increased Profitability

Notes: (1)

Represents a non-GAAP financial measure. See "Non-GAAP Reconciliation" in the appendix.

## ... Have Produced Improved Growth and Profitability

## Noninterest Expense and Efficiency Ratio (1)

(Noninterest expense in millions)

- Efficiency Ratio <sup>(1)</sup> was 58.0% in 1Q 2024 vs. 55.2% in 4Q 2023
- Slight increase in noninterest expense from prior quarter primarily attributable to seasonal impact of higher payroll taxes and higher FDIC insurance expense offset by lower health insurance costs in the first quarter
- Near-term operating expense runrate expected to be approximately \$45.5 - \$46.5 million

Note

(1) Represents a non-GAAP financial measure. See "Non-GAAP Reconciliation" in the appendix.

## Efficiency Ratio Reconciliation

|                                                         |            |    |          |   |          |   | For the Y | ear l | Ended    |    |         |   |          |          |         |  |
|---------------------------------------------------------|------------|----|----------|---|----------|---|-----------|-------|----------|----|---------|---|----------|----------|---------|--|
|                                                         | 2016       |    | 2017     |   | 2018     |   | 2019      |       | 2020     |    | 2021    |   | 2022     | $\equiv$ | 2023    |  |
| (dollars in thousands)                                  |            |    |          |   |          |   |           |       |          |    |         |   |          |          |         |  |
| Noninterest expense - GAAP                              | \$ 121,289 | S  | 152,997  | S | 191,643  | s | 175,641   | S     | 184,010  | \$ | 175,069 | S | 175,662  | s        | 173,902 |  |
| Adjustments to noninterest expense:                     |            |    |          |   |          |   |           |       |          |    |         |   |          |          |         |  |
| Impairment related to facilities optimization           | (2,099)    |    | (1,952)  |   | _        |   | (3,577)   |       | (12,847) |    | _       |   | _        |          | _       |  |
| (Loss) gain on mortgage servicing rights held for sale  | _          |    | (4,059)  |   | (458)    |   | 490       |       | (1,692)  |    | (222)   |   | (3,250)  |          | _       |  |
| FHLB advances prepayment fees                           | _          |    | -        |   | -        |   | -         |       | (4,872)  |    | (8,536) |   | -        |          | -       |  |
| Loss on repurchase of subordinated debt                 | (511)      |    | _        |   | -        |   | (1,778)   |       | (193)    |    | _       |   | -        |          | -       |  |
| Net expense from FDIC loss share termination agreement  | (351)      |    | _        |   | _        |   | _         |       | _        |    | _       |   | _        |          | _       |  |
| Integration and acquisition expenses                    | (2,343)    |    | (17,738) |   | (24,015) |   | (5,493)   |       | (2,309)  |    | (4,356) |   | (347)    |          | -       |  |
| Adjusted noninterest expense                            | \$ 115,985 | S  | 129,248  | S | 167,170  | S | 165,283   | Ś     | 162,097  | Ś  | 161,955 | S | 172,065  | S        | 173,902 |  |
| Net interest income - GAAP                              | 105,254    |    | 129,662  |   | 180,087  |   | 189,815   |       | 199,136  |    | 207,675 |   | 245,735  |          | 236,017 |  |
| Effect of tax-exempt income                             | 2,579      |    | 2,691    |   | 2,095    |   | 2,045     |       | 1,766    |    | 1,543   |   | 1,283    |          | 828     |  |
| Adjusted net interest income                            | 107,833    | _  | 132,353  | _ | 182,182  | = | 191,860   | _     | 200,902  | _  | 209,218 | _ | 247,018  | =        | 236,845 |  |
| Noninterest income - GAAP                               | 72,057     |    | 59,362   |   | 71,791   |   | 75,282    |       | 61,249   |    | 69,899  |   | 79,891   |          | 66,590  |  |
| Adjustments to noninterest income:                      |            |    |          |   |          |   |           |       |          |    |         |   |          |          |         |  |
| Impairment (recapture) on commercial mortgage servicing | 3,135      |    | 2,324    |   | (450)    |   | 2,139     |       | 12,337   |    | 7,532   |   | 1,263    |          | _       |  |
| (Gain) loss on sales of investment securities, net      | (14,702)   |    | (222)    |   | (464)    |   | (674)     |       | (1,721)  |    | (537)   |   | 230      |          | 9,372   |  |
| (Gain) on termination of hedged interest rate swaps     | _          |    | _        |   | _        |   | _         |       | _        |    | (2,159) |   | (17,531) |          | _       |  |
| (Gain) on repurchase of subordinated debt               | _          |    | _        |   | _        |   | _         |       | _        |    | _       |   | _        |          | (676)   |  |
| (Gain) on sale of Visa B shares                         | _          |    | _        |   | _        |   | _         |       |          |    | _       |   | _        |          | (1,098) |  |
| Other income                                            | 608        |    | 67       |   | (89)     |   | 29        |       | 17       |    | (48)    |   | _        |          | _       |  |
| Adjusted noninterest income                             | 61,098     |    | 61,531   | _ | 70,788   | = | 76,776    | Ξ     | 71,882   |    | 74,687  | Ξ | 63,853   | =        | 74,188  |  |
| Adjusted total revenue                                  | \$ 168,931 | s  | 193,884  | s | 252,970  | S | 268,636   | Ś     | 272,784  | Ś  | 283,905 | Ś | 310,871  | ŝ        | 311,033 |  |
| Efficiency ratio                                        | 68.66 %    | 16 | 66.66 %  |   | 66.08 %  |   | 61.53 %   |       | 59.42 %  |    | 57.05 % |   | 55.35 %  |          | 55.91   |  |