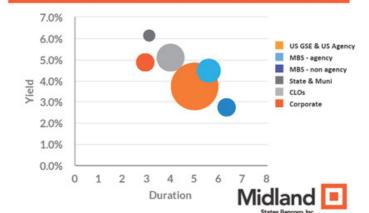

## **Investment Portfolio**

As of March 31, 2024

- All Investments are classified as Available for Sale
- Average T/E Yield is 4.36% for 1Q24 and Average Duration is 4.83 years
- Purchased \$167 million with T/E
   Yield of 5.92% and no sales in 1Q24

## Fair Value of Investments by Type

#### Investment Mix & Unrealized Gain (Loss)

| (in millions)      |                | Book Value  | Unrealized  |
|--------------------|----------------|-------------|-------------|
|                    | <br>Fair Value | Gain (Loss) |             |
| US GSE & US Agency | \$<br>68       | \$<br>69    | \$<br>(1)   |
| MBS - agency       | 682            | 764         | (82)        |
| MBS - non agency   | 90             | 93          | (3)         |
| State & Municipal  | 61             | 67          | (6)         |
| CLOs               | 34             | 34          | _           |
| Corporate          | 107            | 117         | (10)        |
| Total Investments  | \$<br>1,040    | \$<br>1,144 | \$<br>(104) |

## **Investments by Yield and Duration**