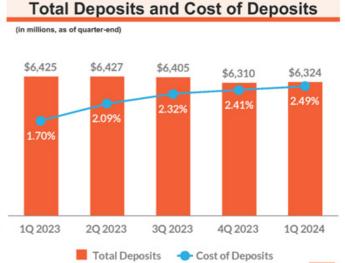

## **Total Deposits**

- Total deposits increased \$14.5 million from end of prior quarter, primarily due to increases in noninterest-bearing demand and brokered time, partially offset by seasonal outflows of servicing and public funds deposits
- Noninterest-bearing deposits increased due to new and expanded commercial and small business relationships and a shift from interest-bearing checking
- Short-term brokered deposits added to offset seasonal outflows and reduce other borrowings

| Deposit Mix                      |    |        |    |         |         |       |  |  |  |  |  |
|----------------------------------|----|--------|----|---------|---------|-------|--|--|--|--|--|
| (in millions, as of quarter-end) | 1  | Q 2024 | 4  | IQ 2023 | 1Q 2023 |       |  |  |  |  |  |
| Noninterest-bearing demand       | \$ | 1,212  | \$ | 1,145   | \$      | 1,216 |  |  |  |  |  |
| Interest-bearing:                |    |        |    |         |         |       |  |  |  |  |  |
| Checking                         | \$ | 2,394  | \$ | 2,512   | \$      | 2,503 |  |  |  |  |  |
| Money market                     | \$ | 1,128  | \$ | 1,136   | \$      | 1,264 |  |  |  |  |  |
| Savings                          | \$ | 556    | \$ | 559     | \$      | 637   |  |  |  |  |  |
| Time                             | \$ | 845    | \$ | 863     | \$      | 767   |  |  |  |  |  |
| Brokered time                    | \$ | 188    | \$ | 95      | \$      | 39    |  |  |  |  |  |
| Total Deposits                   | \$ | 6,324  | \$ | 6,310   | \$      | 6,425 |  |  |  |  |  |