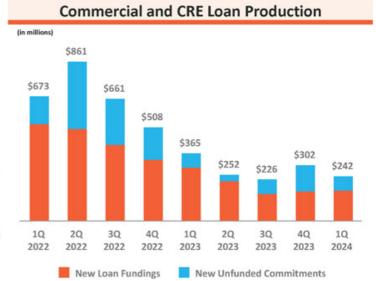

## **Commercial Loan Growth**

More conservative approach to new loan production in light of economic uncertainty has impacted production levels since mid-2022

- New hires and an increase in productivity of the commercial banking group without increasing the size of the business development team
- Addition of expertise in specialty finance and SBA lending
- Increased exposure to higher growth markets in Northern Illinois and St. Louis
- Successfully moving up market and working with larger clients that have greater financing needs
- Effectively leveraging technology investments, including the Salesforce platform, to improve win rate and expand relationships with clients
- New commercial loan production to be funded by planned reduction in consumer portfolio