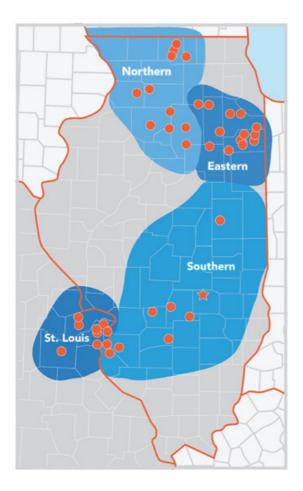

## **Financial Services & Banking Center Footprint**

Headquartered in Effingham, Illinois

## 43 Illinois Banking Centers11 Missouri Banking Centers

Our Community Bank is organized into four regions:

- Northern
- Eastern
- Southern
- · St. Louis

#### Services Include:

- · Wealth Management
- · Residential Mortgage
- · Commercial and Small Business Banking
- · Retail Services

Additional Locations: Equipment Finance - St. Louis, MO Trust Company - Chicago, IL & Tarrytown, NY