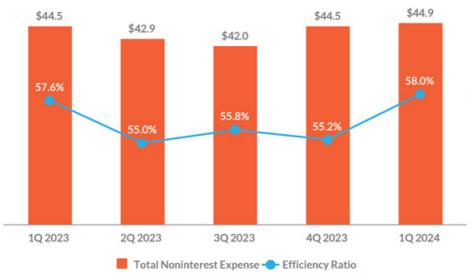

# **Noninterest Expense and Operating Efficiency**

## Noninterest Expense and Efficiency Ratio (1)

(Noninterest expense in millions)

- Efficiency Ratio <sup>(1)</sup> was 58.0% in 1Q 2024 vs. 55.2% in 4Q 2023
- Slight increase in noninterest expense from prior quarter primarily attributable to seasonal impact of higher payroll taxes and higher FDIC insurance expense offset by lower health insurance costs in the first quarter
- Near-term operating expense runrate expected to be approximately \$45.5 - \$46.5 million

Note

(1) Represents a non-GAAP financial measure. See "Non-GAAP Reconciliation" in the appendix.