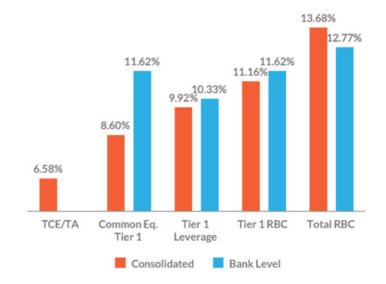

# Continued Success in Balance Sheet Management Strategies

- Improvement in loan-to-deposit ratio
- · Growth in tangible book value per share
- Increases in all capital ratios with CET1 ratio increasing 20bps to 8.60%

## **Capital Strategy**

- Capital initiatives increased CET1 to 8.60% from 7.77% at 12/31/22 with limited buybacks below TBV
- Internal capital generated from strong profitability and slower balance sheet growth expected to raise TCE ratio to 7.00%-7.75% by the end of 2024
- Capital actions and strong profitability expected to enable MSBI to raise capital ratios while maintaining current dividend payout

# Capital Ratios

(as of March 31, 2024)

# **Building Capital**

- · CET1 Increased 20 bps to 8.60% from from 4Q23 despite credit headwinds
- Balance sheet and capital strategy reduced risk weighted assets \$135M from 4Q23
- · Support organic growth needs of new and existing core relationships
- Opportunistic share repurchases at or below TBV and continuing 23-year track record of increasing the dividend on an annual basis while continuing to improve capital
- Targeted CET1 ratio of 9.00% to 9.25% by end of 2024