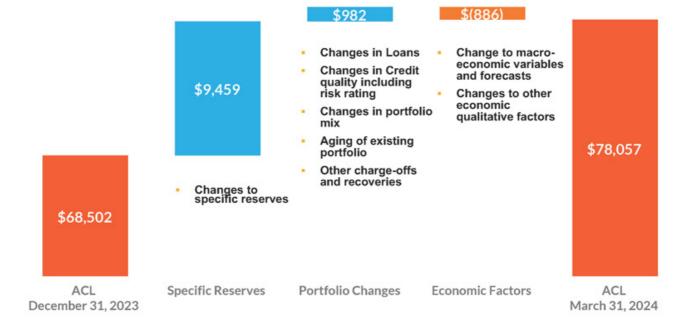

## **Changes in Allowance for Credit Losses**

(\$ in thousands)

## **ACL** by Portfolio

(\$ in thousands)

| March 31, 2024 | December 31, 2023 |
|----------------|-------------------|
|                |                   |

| Portfolio                                                           | Loans         | ACL         | % of Total<br>Loans |    | Loans     | ACL         | % of Total<br>Loans |
|---------------------------------------------------------------------|---------------|-------------|---------------------|----|-----------|-------------|---------------------|
| Commercial                                                          | \$<br>813,963 | \$<br>9,135 | 1.12 %              | \$ | 825,938   | \$<br>8,897 | 1.08 %              |
| Commercial Other                                                    | 601,704       | 12,194      | 2.03 %              |    | 656,592   | 12,950      | 1.97 %              |
| <b>Equipment Finance Loans</b>                                      | 494,068       | 11,806      | 2.39 %              |    | 531,143   | 12,496      | 2.35 %              |
| <b>Equipment Finance Leases</b>                                     | 455,879       | 13,466      | 2.95 %              |    | 473,350   | 12,940      | 2.73 %              |
| CRE non-owner occupied                                              | 1,591,455     | 13,353      | 0.84 %              |    | 1,622,668 | 12,716      | 0.78 %              |
| CRE owner occupied                                                  | 450,149       | 4,858       | 1.08 %              |    | 436,857   | 4,742       | 1.09 %              |
| Multi-family                                                        | 287,586       | 2,871       | 1.00 %              |    | 279,904   | 2,398       | 0.86 %              |
| Farmland                                                            | 67,923        | 285         | 0.42 %              |    | 67,416    | 373         | 0.55 %              |
| Construction and Land<br>Development                                | 474,128       | 12,629      | 2.66 %              |    | 452,593   | 4,163       | 0.92 %              |
| Residential RE First Lien                                           | 316,310       | 4,986       | 1.58 %              |    | 317,388   | 4,906       | 1.55 %              |
| Other Residential                                                   | 62,273        | 669         | 1.07 %              |    | 63,195    | 647         | 1.02 %              |
| Consumer                                                            | 99,157        | 520         | 0.52 %              |    | 107,743   | 711         | 0.66 %              |
| Consumer Other <sup>(1)</sup>                                       | 737,935       | 3,091       | 0.42 %              | _  | 827,435   | 3,059       | 0.37 %              |
| Total Loans                                                         | 5,958,462     | 78,057      | 1.31 %              |    | 6,131,079 | 68,502      | 1.12 %              |
| Loans (excluding BaaS portfolio <sup>(1)</sup> and warehouse lines) | 5,136,557     | 74,587      | 1.45 %              |    | 5,215,645 | 65,003      | 1.25 %              |