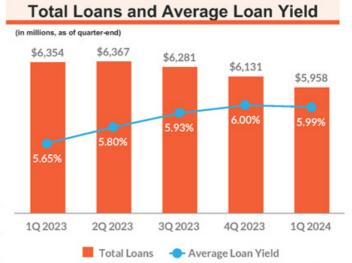

## **Loan Portfolio**

- Total loans decreased \$172.6 million from prior quarter to \$5.96 billion
- Decrease primarily driven by decline in equipment finance portfolio of \$54.5 million, continued runoff of GreenSky portfolio of \$77.7 million, and lower C&I line utilization
- Decrease in non-core portfolios partially offset by new loan production from high quality commercial clients that provide full banking relationships
- Runoff from GreenSky portfolio rotated into investment portfolio

| Loan Portfolio Mix                      |    |         |    |         |         |       |  |  |  |  |
|-----------------------------------------|----|---------|----|---------|---------|-------|--|--|--|--|
| (in millions, as of quarter-end)        | 1  | IQ 2024 | 4  | IQ 2023 | 1Q 2023 |       |  |  |  |  |
| Commercial loans and leases             | \$ | 1,872   | \$ | 1,956   | \$      | 2,090 |  |  |  |  |
| Commercial real estate                  |    | 2,397   |    | 2,407   |         | 2,448 |  |  |  |  |
| Construction and land development       |    | 474     |    | 453     |         | 327   |  |  |  |  |
| Residential real estate                 |    | 378     |    | 380     |         | 370   |  |  |  |  |
| Consumer                                |    | 837     |    | 935     |         | 1,119 |  |  |  |  |
| Total Loans                             | \$ | 5,958   | \$ | 6,131   | \$      | 6,354 |  |  |  |  |
| Total Loans<br>ex. Commercial FHA Lines | \$ | 5,950   | \$ | 6,131   | \$      | 6,344 |  |  |  |  |