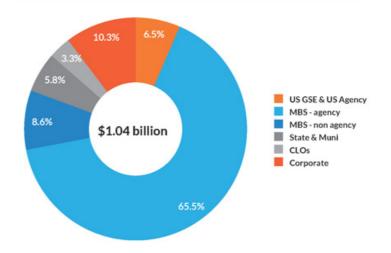

## Fair Value of Investments by Type

#### Investment Mix & Unrealized Gain (Loss)

| (in millions)      |                | Book Value  | Unrealized  |
|--------------------|----------------|-------------|-------------|
|                    | <br>Fair Value | Gain (Loss) |             |
| US GSE & US Agency | \$<br>68       | \$<br>69    | \$<br>(1)   |
| MBS - agency       | 682            | 764         | (82)        |
| MBS - non agency   | 90             | 93          | (3)         |
| State & Municipal  | 61             | 67          | (6)         |
| CLOs               | 34             | 34          | _           |
| Corporate          | 107            | 117         | (10)        |
| Total Investments  | \$<br>1,040    | \$<br>1,144 | \$<br>(104) |