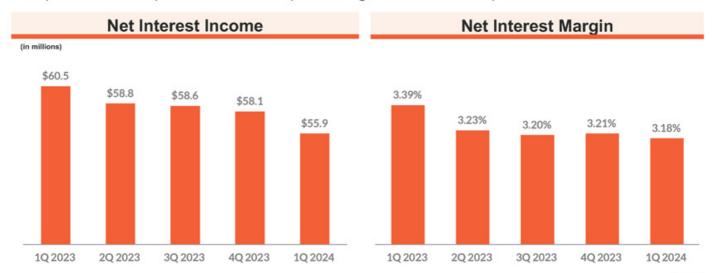

## **Net Interest Income/Margin**

- · Net interest income down slightly from prior quarter due to lower average earning assets
- Net interest margin decreased 3bp to 3.18% as the increase in the cost of deposits exceeded the increase in the average yield on earning assets, as well as the impact of interest reversals on loans placed on non-accrual
- Average rate on new and renewed loan originations decreased 34bps to 7.88% in 1Q24 from 8.22% in 4Q23
- Net interest margin expected to continue to be relatively stable as loan portfolio continues to reprice and the impact of continued repositioning in the investment portfolio is realized