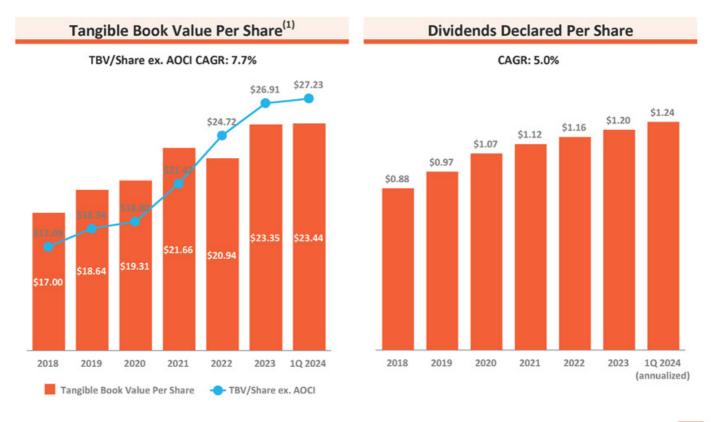

#### 23 Consecutive Years of Dividend Increases

Notes: (1)

Represents a non-GAAP financial measure. See "Non-GAAP Reconciliation" in the appendix.

# Continued Success in Balance Sheet Management Strategies

- Improvement in loan-to-deposit ratio
- · Growth in tangible book value per share
- Increases in all capital ratios with CET1 ratio increasing 20bps to 8.60%

## Tangible Book Value Per Share

|                                                     |   |            |   |            |   | For the Y  | ear E | nded       |                                                                                                                                         |            |   | (110,548<br>(161,904<br>(16,108<br>503,293<br>(76,753<br>580,046<br>21,551,402 |
|-----------------------------------------------------|---|------------|---|------------|---|------------|-------|------------|-----------------------------------------------------------------------------------------------------------------------------------------|------------|---|--------------------------------------------------------------------------------|
| (dollars in thousands, except per share data)       |   | 2018       |   | 2019       |   | 2020       |       | 2021       | 3,837 \$ 758,574 \$  - (110,548) 1,904) (161,904) 4,374) (20,866) 7,559 465,256  5,237 (83,797) 2,322 \$ 549,053 \$  0,537 22,214,913 2 | 2023       |   |                                                                                |
| Shareholders' Equity to Tangible Common Equity      |   |            |   |            |   |            |       |            |                                                                                                                                         |            |   |                                                                                |
| Total shareholders' equity-GAAP                     | S | 608,525    | S | 661,911    | S | 621,391    | S     | 663,837    | S                                                                                                                                       | 758,574    | S | 791,853                                                                        |
| Adjustments:                                        |   |            |   |            |   |            |       |            |                                                                                                                                         |            |   |                                                                                |
| Preferred Stock                                     |   | (2,781)    |   | _          |   | _          |       | _          |                                                                                                                                         | (110,548)  |   | (110,548)                                                                      |
| Goodwill                                            |   | (164,673)  |   | (171,758)  |   | (161,904)  |       | (161,904)  |                                                                                                                                         | (161,904)  |   | (161,904)                                                                      |
| Other intangible assets, net                        |   | (37,376)   |   | (34,886)   |   | (28,382)   |       | (24,374)   |                                                                                                                                         | (20,866)   |   | (16,108)                                                                       |
| Tangible common equity                              |   | 403,695    |   | 455,267    |   | 431,105    |       | 477,559    |                                                                                                                                         | 465,256    |   | 503,293                                                                        |
| Less: Accumulated other comprehensive income (AOCI) |   | (2,108)    |   | 7,442      |   | 11,431     |       | 5,237      |                                                                                                                                         | (83,797)   |   | (76,753)                                                                       |
| Tangible common equity excluding AOCI               | S | 405,803    | S | 447,825    | S | 419,674    | S     | 472,322    | S                                                                                                                                       | 549,053    | S | 580,046                                                                        |
| Common Shares Outstanding                           |   | 23,751,798 |   | 24,420,345 |   | 22,325,471 |       | 22,050,537 |                                                                                                                                         | 22,214,913 |   | 21,551,402                                                                     |
| Tangible Book Value Per Share                       | s | 17.00      | s | 18.64      | s | 19.31      | s     | 21.66      | s                                                                                                                                       | 20.94      | s | 23.35                                                                          |
| Tangible Book Value Per Share excluding AOCI        | s | 17.09      | S | 18.34      | S | 18.80      | s     | 21.42      | \$                                                                                                                                      | 24.72      | S | 26.91                                                                          |