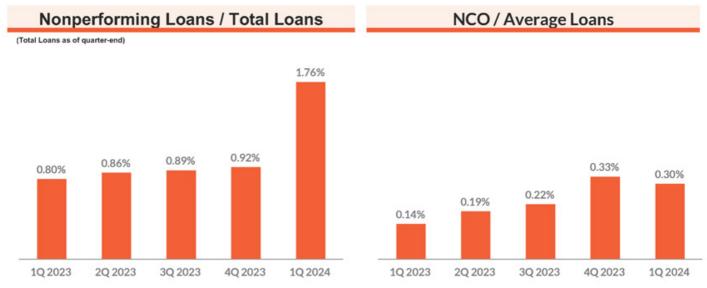

## **Asset Quality**

- Nonperforming loans increased due to placement of 4 loans on non-accrual, totaling \$47.4 million, 3 of which were multi-family construction or multi-family projects
- · Past due loans and substandard loans declined during the first quarter
- Net charge-offs to average loans was 0.30% primarily driven by equipment finance with provision for credit losses on loans of \$14.0 million, primarily related to increases to specific reserves, charge offs in the equipment finance portfolio and changes in forecasts and other Q factors

#### Prudent Increase in ACL and Decline in Net Charge-Offs

- ACL/Total Loans increased to 1.31% from 1.12%
- NCOs declined from prior quarter
- Increase due to specific reserve of \$8.0 million on one multi-family construction project