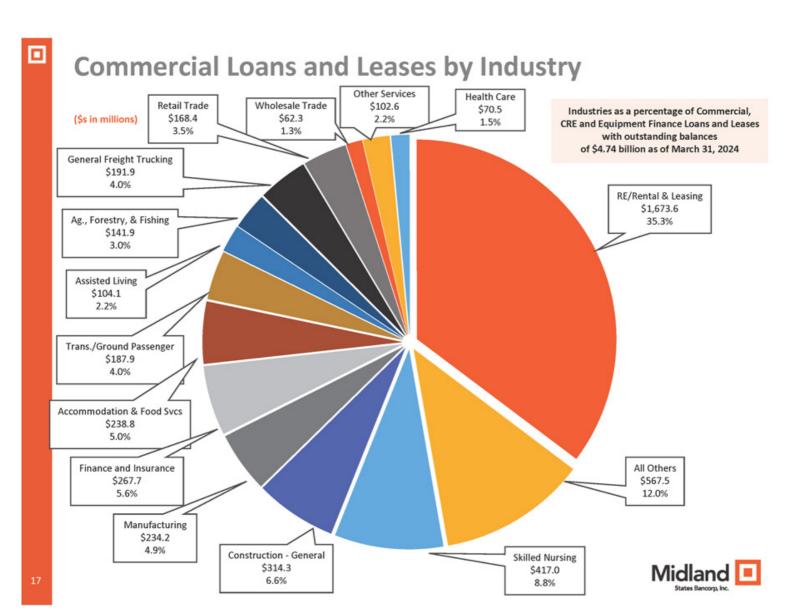

## **Commercial Loan Growth**

More conservative approach to new loan production in light of economic uncertainty has impacted production levels since mid-2022

- New hires and an increase in productivity of the commercial banking group without increasing the size of the business development team
- Addition of expertise in specialty finance and SBA lending
- Increased exposure to higher growth markets in Northern Illinois and St. Louis
- Successfully moving up market and working with larger clients that have greater financing needs
- Effectively leveraging technology investments, including the Salesforce platform, to improve win rate and expand relationships with clients
- New commercial loan production to be funded by planned reduction in consumer portfolio