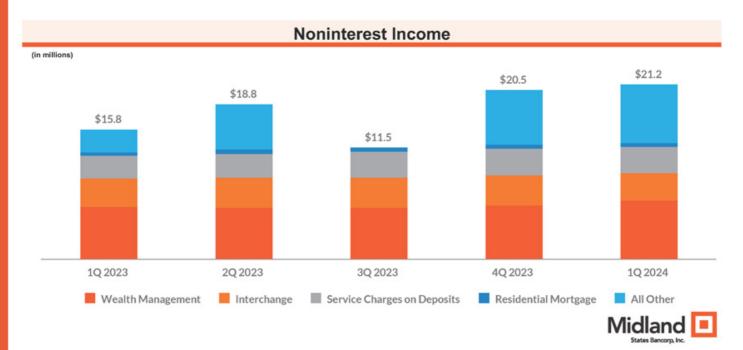

# **Noninterest Income**

- · Noninterest income increased from prior quarter primarily due to higher wealth management revenue
- 1Q24 noninterest income included incremental servicing revenues of \$3.7 million related to the Greensky portfolio
- 4Q23 noninterest income included incremental servicing revenues of \$3.8 million and \$1.1 million gain from the sale of Visa B stock offset by \$2.9 million of losses on the sale of investment securities
- · Fee income expected to be \$18.0 18.5 million in the near-term quarters