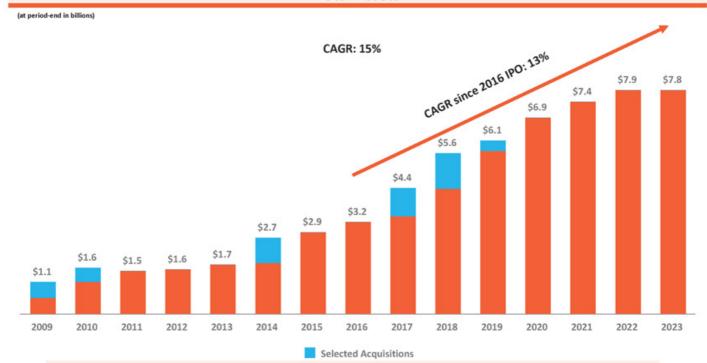

#### **Total Assets**

Selected Acquisitions: Total Assets at Time of Acquisition (in millions)

2009: Strategic Capital Bank (\$540)

2014: Love Savings/Heartland Bank (\$889)

2018: Alpine Bancorp (\$1,243)

2010: AMCORE Bank (\$500) 2017: Centrue Financial (\$990)

2019: HomeStar Financial Group (\$366)

## **Successful Acquisition History**

- Midland States has completed 16 transactions since 2008, including FDIC-assisted, branch, whole bank, asset purchase and business line acquisitions, and a New York trust asset acquisition
- · Demonstrated history of earnings expansion
- Deliberate diversification of geographies and revenue channels
- Successful post-closing integration of systems and businesses
- Most recent acquisition: FNBC branch acquisition (closed in Q2 2022)