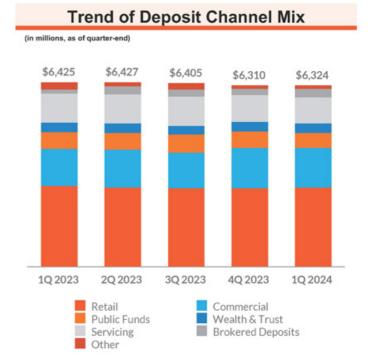

## Deposit Summary as of March 31, 2024

| Deposits by Channel              |    |        |    |         |    |        |  |  |  |  |  |  |
|----------------------------------|----|--------|----|---------|----|--------|--|--|--|--|--|--|
| (in millions, as of quarter-end) |    |        |    |         |    |        |  |  |  |  |  |  |
|                                  | 1  | Q 2024 | 4  | 1Q 2023 | 1  | Q 2023 |  |  |  |  |  |  |
| Retail                           | \$ | 2,768  | \$ | 2,758   | \$ | 2,829  |  |  |  |  |  |  |
| Commercial                       |    | 1,388  |    | 1,392   |    | 1,286  |  |  |  |  |  |  |
| Public Funds                     |    | 516    |    | 569     |    | 578    |  |  |  |  |  |  |
| Wealth & Trust                   |    | 324    |    | 322     |    | 327    |  |  |  |  |  |  |
| Servicing                        |    | 901    |    | 952     |    | 1,009  |  |  |  |  |  |  |
| Brokered Deposits                |    | 309    |    | 210     |    | 141    |  |  |  |  |  |  |
| Other                            |    | 118    |    | 107     |    | 255    |  |  |  |  |  |  |
| Total Deposits                   | \$ | 6,324  | \$ | 6,310   | \$ | 6,425  |  |  |  |  |  |  |