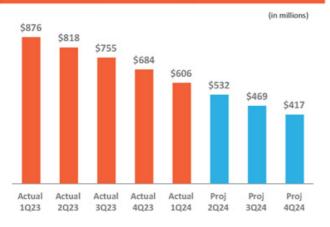

## **GreenSky Consumer Loan Portfolio Overview**

| Portfolio Characteristics (as of March 31, 2024) |                                           |  |  |  |  |  |  |  |
|--------------------------------------------------|-------------------------------------------|--|--|--|--|--|--|--|
| Total Outstanding                                | \$606.0 million<br>(10.2% of total loans) |  |  |  |  |  |  |  |
| Weighted Average Rate                            | 5.49%                                     |  |  |  |  |  |  |  |
| Number of Active Loans                           | 44,430                                    |  |  |  |  |  |  |  |
| Average Loan Size                                | \$13,639                                  |  |  |  |  |  |  |  |
| Average FICO Score                               | 756                                       |  |  |  |  |  |  |  |

#### **Projected GreenSky Balances**

#### Plan with GreenSky to Wind Down Portfolio

- Notice provided to officially terminate the GreenSky program in October 2023
- · Reduced loan originations
- Projected portfolio reduction to \$417 million by EOY 2024
- Decrease in portfolio to improve liquidity and capital
- Escrow deposits
  - Escrow deposits absorb losses in excess of cash flow waterfall
  - Escrow account totaled \$26.2 million at 3/31/24 or 4.3% of the portfolio