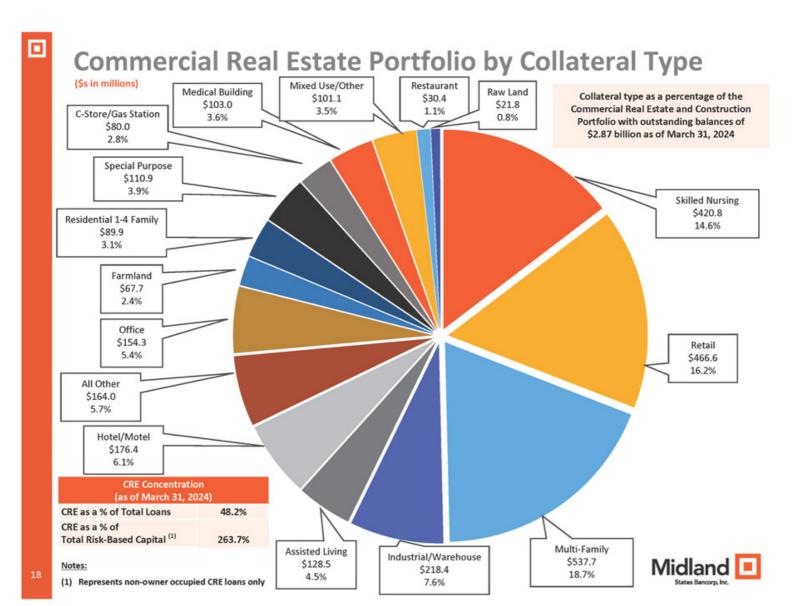

## **Commercial Loan Growth**

More conservative approach to new loan production in light of economic uncertainty has impacted production levels since mid-2022

- New hires and an increase in productivity of the commercial banking group without increasing the size of the business development team
- Addition of expertise in specialty finance and SBA lending
- Increased exposure to higher growth markets in Northern Illinois and St. Louis
- Successfully moving up market and working with larger clients that have greater financing needs
- Effectively leveraging technology investments, including the Salesforce platform, to improve win rate and expand relationships with clients
- New commercial loan production to be funded by planned reduction in consumer portfolio