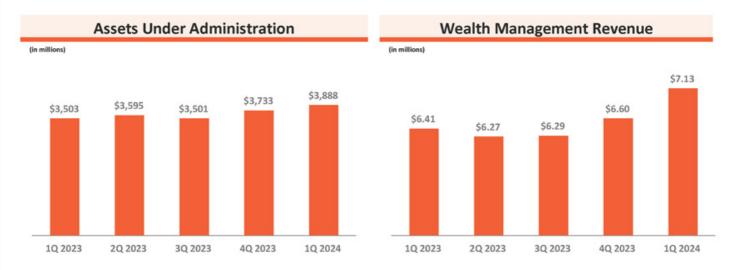

# Wealth Management

- Assets under administration increased mainly due to \$97 million of new accounts and positive market performance
- Wealth Management fees increased from prior quarter due to increases in estate and tax planning fees from new business development efforts
- New technology planned to launch in 2Q24
- · Continual hiring of wealth advisors positively impacting new business development