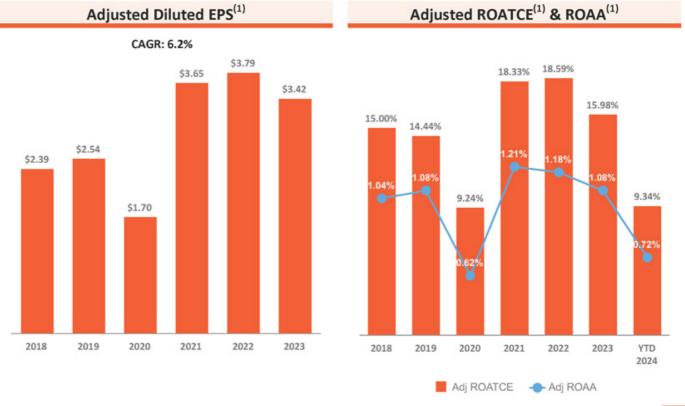

## ...And Increased Profitability

Notes: (1)

Represents a non-GAAP financial measure. See "Non-GAAP Reconciliation" in the appendix.

## Adjusted Earnings Reconciliation

|                                                        |   |          |   |          |    | For The Y | ear E | nded     |   |          |   |         |  |  |  |  |  |  |  |  |
|--------------------------------------------------------|---|----------|---|----------|----|-----------|-------|----------|---|----------|---|---------|--|--|--|--|--|--|--|--|
| (dollars in thousands, except per share data)          |   | 2018     |   | 2019     |    | 2020      |       | 2021     |   | 2022     |   | 2023    |  |  |  |  |  |  |  |  |
| Income before income taxes - GAAP                      | S | 50,805   | S | 72,471   | \$ | 32,014    | S     | 99,112   | S | 129,838  | S | 107,573 |  |  |  |  |  |  |  |  |
| Adjustments to noninterest income:                     |   |          |   |          |    |           |       |          |   |          |   |         |  |  |  |  |  |  |  |  |
| (Gain) on sales of investment securities, net          |   | (464)    |   | (674)    |    | (1,721)   |       | (537)    |   | 230      |   | 9,372   |  |  |  |  |  |  |  |  |
| (Gain) on termination of hedged interest rate swaps    |   | _        |   |          |    | _         |       | (2,159)  |   | (17,531) |   | _       |  |  |  |  |  |  |  |  |
| (Gain) on sale of Visa B shares                        |   | _        |   | _        |    | _         |       | _        |   | _        |   | (1,098) |  |  |  |  |  |  |  |  |
| (Gain) on repurchase of subordinated debt              |   | _        |   | _        |    | _         |       | _        |   | _        |   | (676)   |  |  |  |  |  |  |  |  |
| Other income                                           |   | (89)     |   | 29       |    | 17        |       | (48)     |   | _        |   | _       |  |  |  |  |  |  |  |  |
| Total adjustments to noninterest income                |   | (553)    |   | (645)    |    | (1,704)   |       | (2,744)  |   | (17,301) |   | 7,598   |  |  |  |  |  |  |  |  |
| Adjustments to noninterest expense:                    |   |          |   |          |    |           |       |          |   |          |   |         |  |  |  |  |  |  |  |  |
| Impairment related to facilities optimization          |   | -        |   | (3,577)  |    | (12,847)  |       | _        |   | _        |   | _       |  |  |  |  |  |  |  |  |
| (Loss) gain on mortgage servicing rights held for sale |   | (458)    |   | 490      |    | (1,692)   |       | (222)    |   | (3,250)  |   | _       |  |  |  |  |  |  |  |  |
| FHLB advances prepayment fees                          |   | _        |   | _        |    | (4,872)   |       | (8,536)  |   | _        |   | _       |  |  |  |  |  |  |  |  |
| Loss on repurchase of subordinated debt                |   | -        |   | (1,778)  |    | (193)     |       | _        |   | _        |   | -       |  |  |  |  |  |  |  |  |
| Integration and acquisition expenses                   |   | (24,015) |   | (5,493)  |    | (2,309)   |       | (4,356)  |   | (347)    |   | _       |  |  |  |  |  |  |  |  |
| Total adjustments to noninterest expense               |   | (24,473) |   | (10,358) |    | (21,913)  |       | (13,114) |   | (3,597)  |   | _       |  |  |  |  |  |  |  |  |
| Adjusted earnings pre tax - non-GAAP                   |   | 74,725   |   | 82,184   |    | 52,223    |       | 109,482  |   | 116,134  |   | 115,171 |  |  |  |  |  |  |  |  |
| Adjusted earnings tax                                  |   | 17,962   |   | 19,358   |    | 12,040    |       | 26,261   |   | 27,113   |   | 29,682  |  |  |  |  |  |  |  |  |
| Adjusted earnings - non-GAAP                           |   | 56,763   | _ | 62,826   |    | 40,183    |       | 83,221   |   | 89,021   |   | 85,489  |  |  |  |  |  |  |  |  |
| Preferred stock dividends, net                         |   | 141      |   | 46       |    | _         |       | _        |   | 3,169    |   | 8,913   |  |  |  |  |  |  |  |  |
| Adjusted earnings available to common shareholders     | s | 56,622   | S | 62,780   | S  | 40,183    | S     | 83,221   | s | 85,852   | S | 76,576  |  |  |  |  |  |  |  |  |
| Adjusted diluted earnings per common share             | S | 2.39     | S | 2.54     | S  | 1.70      | s     | 3.65     | s | 3.79     | S | 3.42    |  |  |  |  |  |  |  |  |
| Adjusted return on average tangible common equity      |   | 15.00 %  |   | 14.44 %  |    | 9.24 %    |       | 18.33 %  |   | 18.59 %  |   | 15.98 9 |  |  |  |  |  |  |  |  |