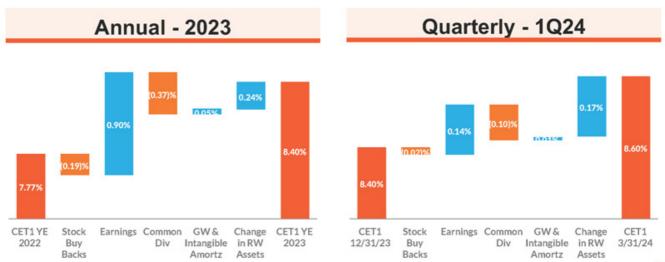

# Continued Success in Balance Sheet Management Strategies

- Improvement in loan-to-deposit ratio
- · Growth in tangible book value per share
- Increases in all capital ratios with CET1 ratio increasing 20bps to 8.60%

## **Capital Strategy**

- Capital initiatives increased CET1 to 8.60% from 7.77% at 12/31/22 with limited buybacks below TBV
- Internal capital generated from strong profitability and slower balance sheet growth expected to raise TCE ratio to 7.00%-7.75% by the end of 2024
- Capital actions and strong profitability expected to enable MSBI to raise capital ratios while maintaining current dividend payout

# **Building Capital**

- · CET1 Increased 20 bps to 8.60% from from 4Q23 despite credit headwinds
- Balance sheet and capital strategy reduced risk weighted assets \$135M from 4Q23
- · Support organic growth needs of new and existing core relationships
- Opportunistic share repurchases at or below TBV and continuing 23-year track record of increasing the dividend on an annual basis while continuing to improve capital
- Targeted CET1 ratio of 9.00% to 9.25% by end of 2024