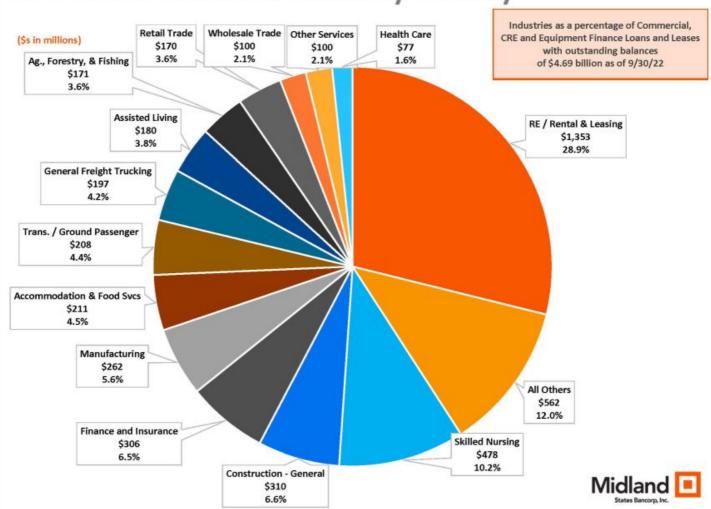

### **Accelerating Commercial Loan Growth**

39% Commercial Loan Growth Over Trailing 12 Months(1)

- New hires and an increase in productivity of the commercial banking group without increasing the size of the business development team
- Addition of expertise in specialty finance and SBA lending
- Increased exposure to higher growth markets in Northern Illinois and St. Louis
- Successfully moving up market and working with larger clients that have greater financing needs
- Effectively leveraging technology investments, including the Salesforce platform, to improve win rate and expand relationships with clients

Notes:

1) As of September 30, 2022, excluding PPP loans and commercial FHA warehouse lines of credit