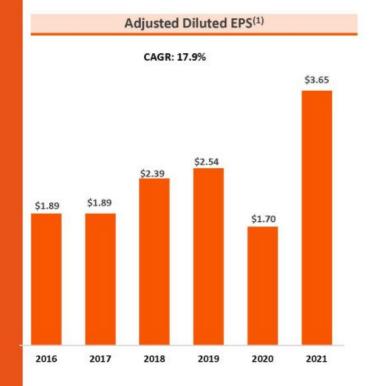

# ...And Increased Profitability

Adjusted ROATCE(1)

Notes:
(1) Represents a non-GAAP financial measure. See "Non-GAAP Reconciliation" in the appendix.
\*As of 9/30/22

Midland