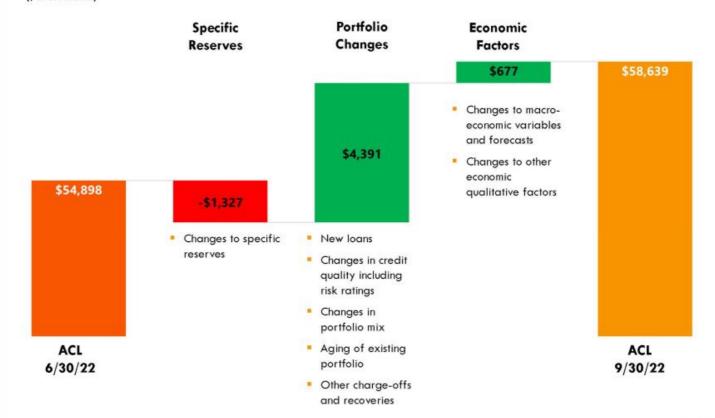

# **Changes in Allowance for Credit Losses**

(\$ in thousands)

### **Asset Quality**

- Nonperforming loans decreased \$10.0 million due to a combination of payoffs, note sale, and a charge-off on a previously reserved loan relationship
- Generally positive trends in the loan portfolio with continued upgrades of watch list loans
- Delinquencies in consumer portfolio remain low
- Provision for credit losses on loans of \$7.0 million primarily related to the growth in total loans and impact of negative economic forecasts