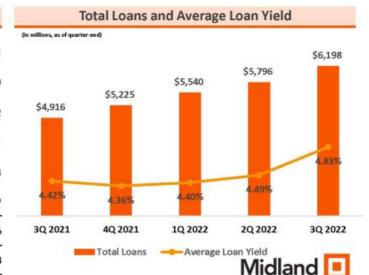

### **Loan Portfolio**

- Total loans increased \$402.9 million from prior quarter to \$6.20 billion
- Growth in all portfolios with the exception of SBA PPP loans
- Largest increases came in commercial and CRE loans, which increased at 36% annualized and 22% annualized, respectively
- Equipment finance balances increased \$49.5 million, or 5.0% from end of prior quarter

### Net Interest Income/Margin

- Net interest income increased 4.4% from the prior quarter due primarily to higher average loan balances
- Net interest margin decreased 2 bps from prior quarter as increase in cost of deposits exceeded the increase in the average yield on earning assets
- · Planned redemption of \$40 million of sub debt in October will eliminate higher cost source of funds
- Average rate on new and renewed loan originations increased 74 bps to 5.53% in September 2022 from 4.79% in June 2022
  - > Midland Equipment Finance yields increased 46 bps; other commercial loan yields increased 55 bps