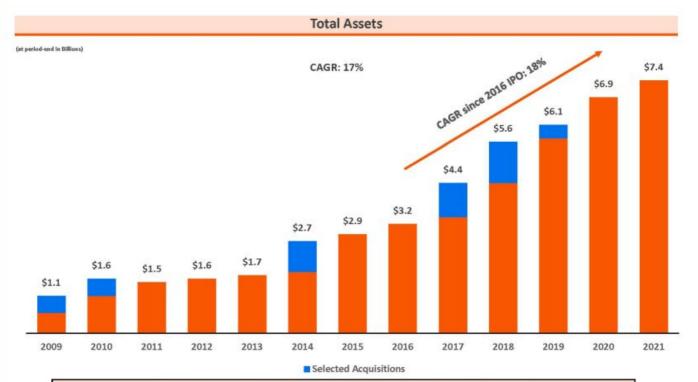

| Action                              | Strategic Rationale                                       | Financial Impact  |                       |                       |
|-------------------------------------|-----------------------------------------------------------|-------------------|-----------------------|-----------------------|
| Three whole bank acquisitions       | Low-cost deposits                                         | Total Assets      | <b>2016</b><br>\$3.2B | <b>2021</b><br>\$7.4B |
| Four Wealth Management acquisitions | Recurring revenue                                         | AUA               | \$1.7B                | \$4.2B                |
| Expanded equipment finance group    | Diversify revenue with<br>attractive risk-adjusted yields | Equipment Finance | \$191M                | \$945M                |