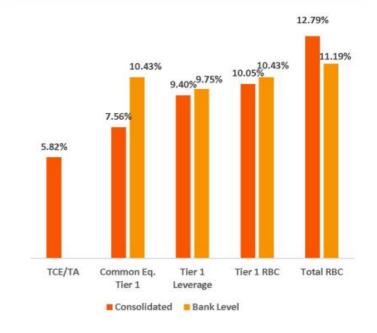

## **Capital Ratios and Strategy**

## **Capital Strategy**

- Strengthened capital ratios with issuance of \$115 million of non-cumulative preferred stock in August 2022
  - Included as Tier 1 Regulatory Capital
  - 7.75% with reset at 5 years
- Reduce cost of funds by redeeming \$40 million of sub-debt with rate of 6.25% in October
- Internal capital generated from strong profitability and slower balance sheet growth expected to raise TCE ratio to 7.00%-7.75% by the end of 2023
- Capital actions and strong profitability expected to enable MSBI to raise capital ratios while maintaining current dividend payout

## Capital Ratios (as of 9/30/22)