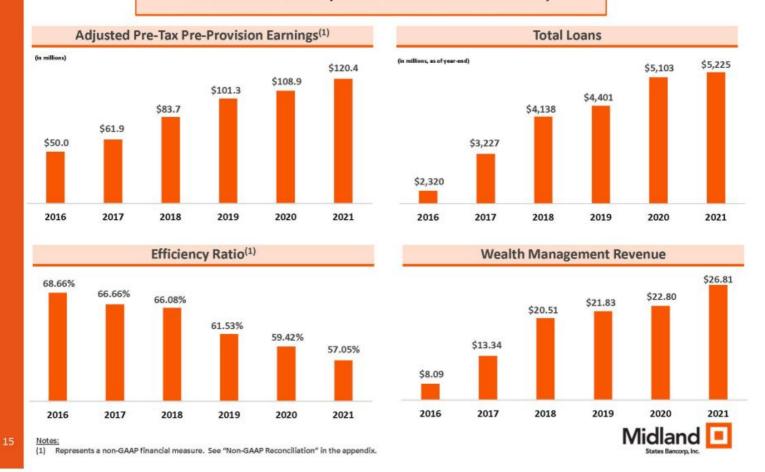

# ...And Increased Profitability

Adjusted ROATCE(1)

Notes:
(1) Represents a non-GAAP financial measure. See "Non-GAAP Reconciliation" in the appendix.
\*As of 9/30/22

Midland

| Action                              | Strategic Rationale                                       | Financial Impact  |                       |                       |
|-------------------------------------|-----------------------------------------------------------|-------------------|-----------------------|-----------------------|
| Three whole bank acquisitions       | Low-cost deposits                                         | Total Assets      | <b>2016</b><br>\$3.2B | <b>2021</b><br>\$7.4B |
| Four Wealth Management acquisitions | Recurring revenue                                         | AUA               | \$1.7B                | \$4.2B                |
| Expanded equipment finance group    | Diversify revenue with<br>attractive risk-adjusted yields | Equipment Finance | \$191M                | \$945M                |

| Action                                           | Strategic Rationale                                                                                                        | Financial Impact                |                |                |
|--------------------------------------------------|----------------------------------------------------------------------------------------------------------------------------|---------------------------------|----------------|----------------|
| Branch network and facility reductions           | Increasing adoption of digital                                                                                             |                                 |                |                |
| Sale of Commercial FHA Loan Origination platform | <ul> <li>Remove inconsistent revenue<br/>and profit contributor</li> <li>Retain low-cost servicing<br/>deposits</li> </ul> | Efficiency Ratio <sup>(1)</sup> | 2016<br>68.66% | 2021<br>57.05% |
| Accelerate technology investments                | Harnessing data to drive<br>efficiencies for increased wallet<br>share                                                     | Deposits/Branch                 | \$53M          | \$118M         |

Notes:
(1) Represents a non-GAAP financial measure. See "Non-GAAP Reconciliation" in the appendix.