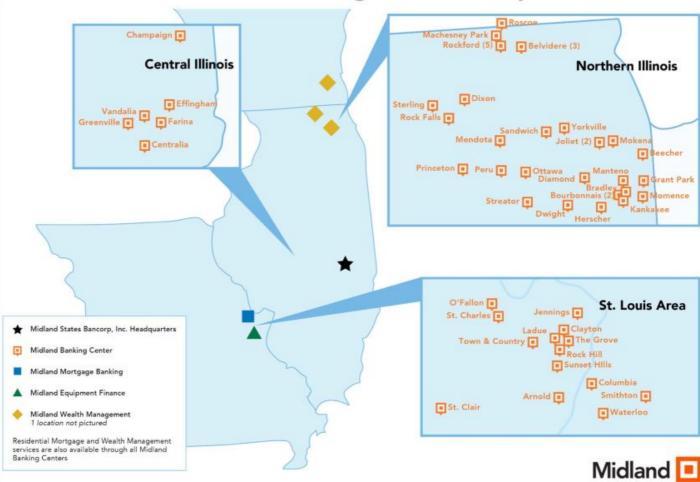

### **Company Snapshot**

- \$7.8 billion asset community bank established in 1881 and headquartered in Effingham, Illinois
  - Largest Illinois-based community bank<sup>1</sup>
- \$3.4 billion Wealth Management business
- Commercial bank focused on in-market relationships with national diversification in equipment finance
- 53 branches in Illinois and Missouri
- 16 successful acquisitions since 2008

### **Financial Services & Banking Center Footprint**