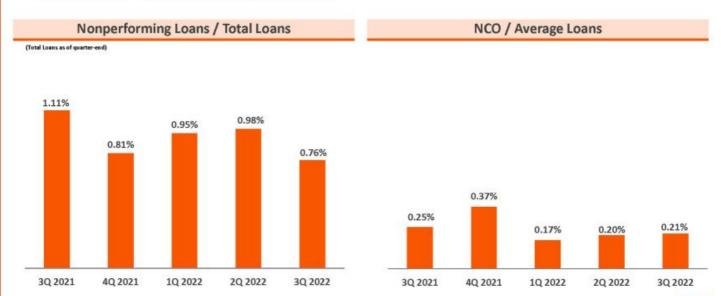

### **Asset Quality**

- Nonperforming loans decreased \$10.0 million due to a combination of payoffs, note sale, and a charge-off on a previously reserved loan relationship
- Generally positive trends in the loan portfolio with continued upgrades of watch list loans
- Delinquencies in consumer portfolio remain low
- Provision for credit losses on loans of \$7.0 million primarily related to the growth in total loans and impact of negative economic forecasts

Positive Trends Across Key Metrics

- · Average loan yields increased 34 bps from prior quarter
- · Continued growth in noninterest-bearing and interest-bearing deposits
- · Nonperforming assets declined 14% from end of prior quarter