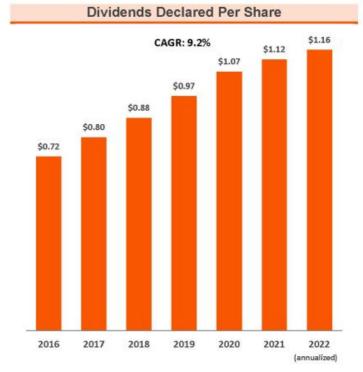

acquisition opportunities created by bank merger activity in Chicago MSA

### **Financial Impact**

- Added attractively priced core deposits
  - \$80 million of deposits
  - More than 35% of deposits are noninterest-bearing accounts
  - Cost of deposits of less than 0.10%
- Added ~\$17 million in loans
- Slightly accretive to earnings on an immediate basis

#### **Extends Footprint Closer to Chicago**







Selected Acquisitions: Total Assets at Time of Acquisition (in millions)

2009: Strategic Capital Bank (\$540)

2014: Love Savings/Heartland Bank (\$889)

2018: Alpine Bancorp. (\$1,243)

2010: AMCORE Bank (\$500) 2017: Centrue Financial (\$990)

2019: HomeStar Financial Group (\$366)



### ...Leads to Creation of Shareholder Value

### 22 Consecutive Years of Dividend Increases









# ...And Increased Profitability





Adjusted ROATCE(1)

Notes:
(1) Represents a non-GAAP financial measure. See "Non-GAAP Reconciliation" in the appendix.
\*As of 9/30/22

Midland

# **Strategic Initiatives Strengthening Franchise**

Significant Corporate Actions Since Coming Public in 2016...

| <b>a</b> | Į |
|----------|---|
| _        |   |
| 6.0      | J |
| C        |   |
| S        |   |

| Action                              | Strategic Rationale                                       | Financial Impact  |                       |                       |
|-------------------------------------|-----------------------------------------------------------|-------------------|-----------------------|-----------------------|
| Three whole bank acquisitions       | Low-cost deposits