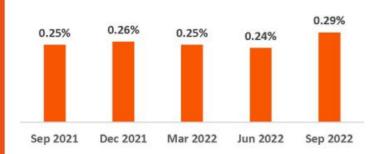

### **Total Deposits**

- · Total deposits increased \$210.8 million from prior quarter to \$6.40 billion
- Increase driven by higher balances of noninterest-bearing and lower-cost interest-bearing deposits
- Continued improvement in deposit mix with noninterest-bearing deposits increasing to 31.7% of total deposits from 29.9% of total deposits in 3Q21
- Strengthened commercial banking and treasury management teams consistently generating new relationships that provide steady inflow of commercial deposits