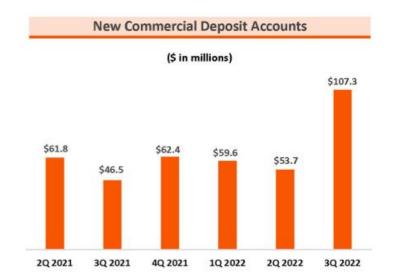

## **Deposit Base Shifting More Toward Commercial Deposits**

New Business Development Efforts Producing Consistent Inflows of Commercial Deposits

- Commercial banking team more focused on developing full banking relationships
- Treasury Management successfully targeting larger commercial clients
- Larger banking team in St. Louis effectively taking market share
- Effectively leveraging technology investments, including the Salesforce platform, to improve win rate with commercial clients

\* As of 9/30/2022