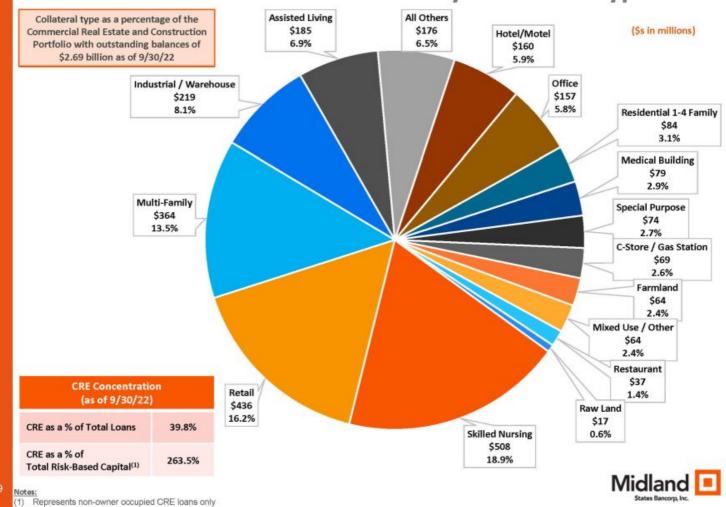

ficiency Ratio <sup>(1)</sup> | 2016<br>68.66% | 2021<br>57.05% |
| Accelerate technology investments                | Harnessing data to drive<br>efficiencies for increased wallet<br>share                                                     | Deposits/Branch                 | \$53M          | \$118M         |

Notes:
(1) Represents a non-GAAP financial measure. See "Non-GAAP Reconciliation" in the appendix.



### **Strategic Initiatives Strengthening Franchise**

... Have Produced Improved Growth and Profitability



### **Technology Roadmap**

Midland's technology investments are enhancing efficiencies, improving client experience, and positively impacting retail deposit gathering and commercial/consumer loan production







## **Commercial Real Estate Portfolio by Collateral Type**



### **Accelerating Commercial Loan Growth**

39% Commercial Loan Growth Over Trailing 12 Months(1)

- New hires and an increase in productivity of the commercial banking group without increasing the size of the business development team
- Addition of expertise in specialty finance and SBA lending
- Increased exposure to higher growth markets in Northern Illinois and St. Louis
- Successfully moving up market and working with larger clients that have greater financing needs
- Effectively leveraging technology investments, including the Salesforce platform, to improve win rate and expand relationships with clients



Notes:

1) As of September 30, 2022, excluding PPP loans and commercial FHA warehouse lines of credit



## **Deposit Base Shifting More Toward Commercial Deposits**

New Busin