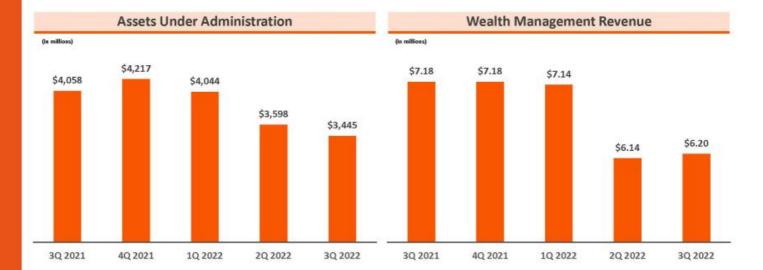

# **Wealth Management**

- During 3Q22, assets under administration decreased \$152.7 million, primarily due to market performance
- · Wealth Management revenue relatively consistent with prior quarter