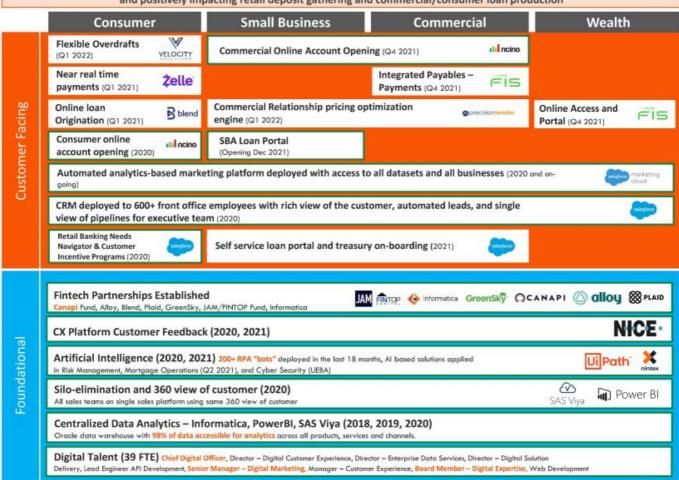

### **Technology Roadmap**

Midland's technology investments are enhancing efficiencies, improving client experience, and positively impacting retail deposit gathering and commercial/consumer loan production