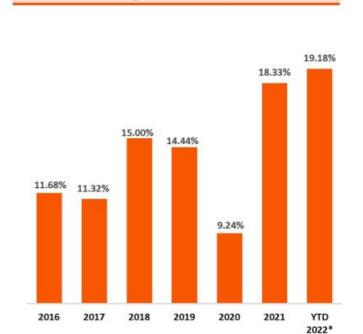

# ...And Increased Profitability

Adjusted ROATCE(1)

Notes:
(1) Represents a non-GAAP financial measure. See "Non-GAAP Reconciliation" in the appendix.
\*As of 9/30/22

Midland