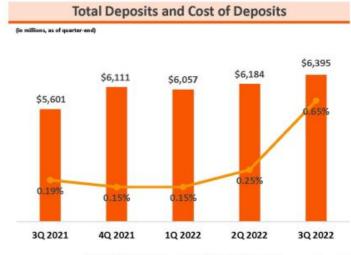

### **Total Deposits**

- · Total deposits increased \$210.8 million from prior quarter to \$6.40 billion
- Increase driven by higher balances of noninterest-bearing and lower-cost interest-bearing deposits
- Continued improvement in deposit mix with noninterest-bearing deposits increasing to 31.7% of total deposits from 29.9% of total deposits in 3Q21
- Strengthened commercial banking and treasury management teams consistently generating new relationships that provide steady inflow of commercial deposits

| Deposit Mix                      |          |          |          |  |
|----------------------------------|----------|----------|----------|--|
| (in millions, as of quarter-end) |          |          |          |  |
|                                  | 3Q 2022  | 2Q 2022  | 3Q 2021  |  |
| Noninterest-bearing demand       | \$ 2,025 | \$ 1,972 | \$ 1,673 |  |
| Interest-bearing:                |          |          |          |  |
| Checking                         | 1,905    | 1,809    | 1,697    |  |
| Money market                     | 1,125    | 1,028    | 853      |  |
| Savings                          | 704      | 740      | 666      |  |
| Time                             | 621      | 620      | 689      |  |
| Brokered time                    | 14       | 1.5      | 24       |  |
| Total Deposits                   | \$6,395  | \$6,184  | \$5,60   |  |