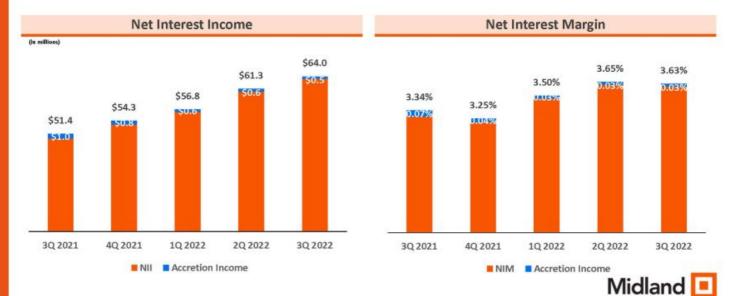

### Net Interest Income/Margin

- Net interest income increased 4.4% from the prior quarter due primarily to higher average loan balances
- Net interest margin decreased 2 bps from prior quarter as increase in cost of deposits exceeded the increase in the average yield on earning assets
- · Planned redemption of \$40 million of sub debt in October will eliminate higher cost source of funds
- Average rate on new and renewed loan originations increased 74 bps to 5.53% in September 2022 from 4.79% in June 2022
  - > Midland Equipment Finance yields increased 46 bps; other commercial loan yields increased 55 bps