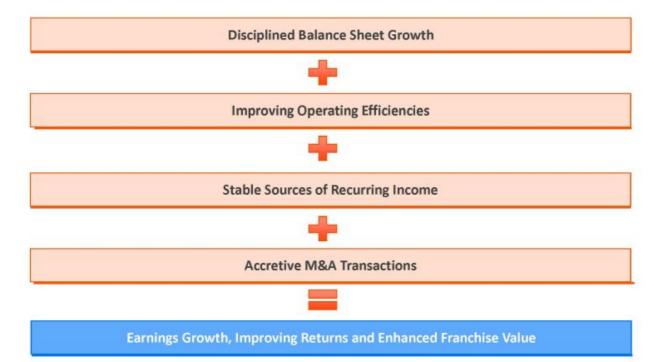

term operating expense run-rate expected to be \$42.5 - \$43.5 million



Notes:

(1) Represents a non-GAAP financial measure. See "Non-GAAP Reconciliation" in the appendix.



# Outlook



## Outlook

- Strengthened capital ratios will support continued balance sheet growth
- Loan pipeline remains strong, but loan growth expected to moderate as higher rates and uncertain economic conditions have a greater impact on loan demand
- Continued loan growth, higher net interest margin, and improved efficiencies expected to result in consistently strong financial performance
- Continued progress on Banking-as-a-Service initiative building foundation for positive impact on loan production, deposit gathering and fee income generation in 2023



## Long-Term Formula for Enhancing Shareholder Value







## **APPENDIX**



## ESG: A Framework for Sustainability

## Environmental

### Facilities

- · Our Corporate HQ, built in 2011, is LEED (Silver) Certified.
- We have installed solar power in 10 Midland locations.
- We have made more than \$50+ million of credit available for residential solar projects since 2011.
- We have also completed more than \$540 million of financing for 18 "green" (LEED, Energy Star, etc.) multi-family/health care facilities through our Love Funding subsidiary since 2017.

### Paper Reduction

 More than 40% of our customers use paperless statements and Midland has had a digitization/paper elimination program in place since 2010.

### Social

### Community Outreach

- Midland States Bank has been serving families and businesses in our communities for more t