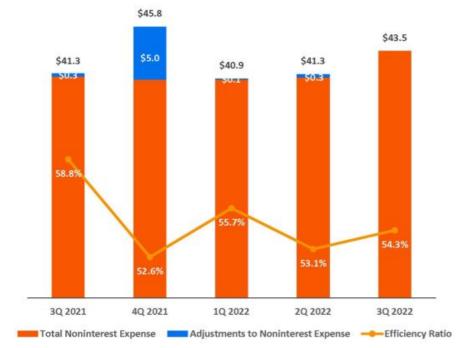

## **Noninterest Expense and Operating Efficiency**

## Noninterest Expense and Efficiency Ratio (1)

(Noninterest expense in millions

- Efficiency Ratio <sup>(1)</sup> was 54.3% in 3Q22 vs. 53.1% in 2Q22
- · Adjustments to non-interest expense:

| (\$ in millions)                             | 3Q22 | 2Q22    |
|----------------------------------------------|------|---------|
| Integration and acquisition related expenses |      | (\$0.3) |

- Excluding these adjustments, noninterest expense was up from the prior quarter primarily due to:
  - Increase in compensation including incentive compensation and commissions
  - General increase in expenses due to greater loan and deposit activity
  - Full quarter impact of branch acquisition in June 2022
  - Near-term operating expense run-rate expected to be \$42.5 - \$43.5 million