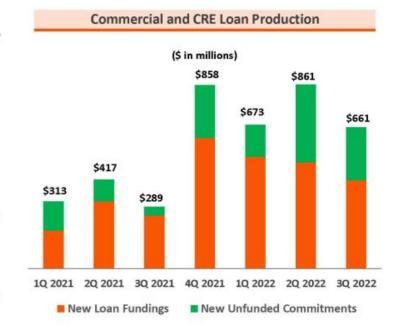

### **Accelerating Commercial Loan Growth**

39% Commercial Loan Growth Over Trailing 12 Months(1)

- New hires and an increase in productivity of the commercial banking group without increasing the size of the business development team
- Addition of expertise in specialty finance and SBA lending
- Increased exposure to higher growth markets in Northern Illinois and St. Louis
- Successfully moving up market and working with larger clients that have greater financing needs
- Effectively leveraging technology investments, including the Salesforce platform, to improve win rate and expand relationships with clients

Notes:

1) As of September 30, 2022, excluding PPP loans and commercial FHA warehouse lines of credit