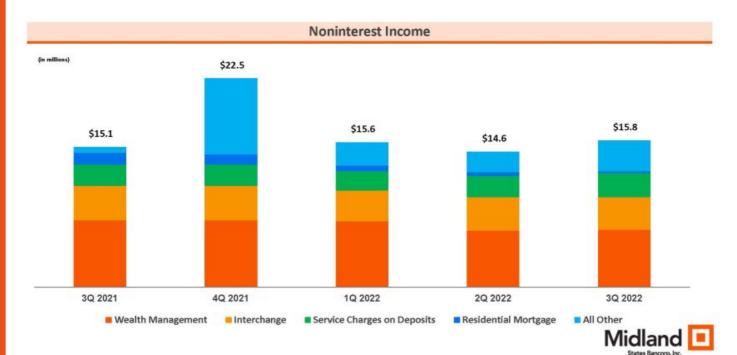

### **Noninterest Income**

- Noninterest income increased 8.3% from prior quarter, primarily due to impairment on commercial MSRs that negatively impacted noninterest income in 2Q22
- Most fee generating areas were relatively consistent with prior quarter
- Commercial MSR portfolio in the process of being sold, which will eliminate a source of earnings volatility and provide a small benefit to capital ratios