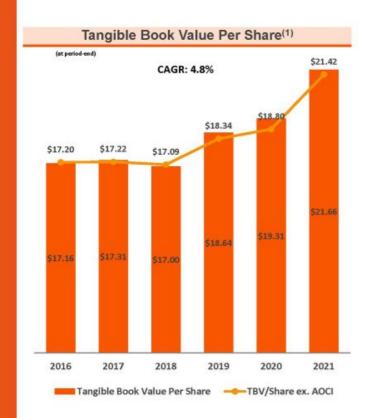

# **Appendix: Reconciliation of TBV Per Share**

| (dollars in thousands, except per share data)        | 2021            |   |    | 2020       | A | s of | December 3 | 31, |    | 2018       |   |    | 2017       |
|------------------------------------------------------|-----------------|---|----|------------|---|------|------------|-----|----|------------|---|----|------------|
| Shareholders' Equity to Tangible Common Equity:      |                 |   |    |            |   |      |            |     | _  |            |   | _  |            |
| Total shareholders' equity—GAAP                      | \$<br>663,837   |   | \$ | 621,391    |   | \$   | 661,911    |     | \$ | 608,525    |   | \$ | 449,545    |
| Adjustments:                                         |                 |   |    |            |   |      |            |     |    |            |   |    |            |
| Preferred stock                                      |                 |   |    |            |   |      | 1          |     |    | (2,781)    |   |    | (2,970)    |
| Goodwill                                             | (161,904)       |   |    | (161,904)  |   |      | (171,758)  |     |    | (164,673)  |   |    | (98,624)   |
| Other intangibles                                    | (24,374)        |   |    | (28,382)   |   |      | (34,886)   |     |    | (37,376)   |   |    | (16,932)   |
| Tangible Common Equity                               | \$<br>477,559   |   | \$ | 431,105    | • | \$   | 455,267    |     | \$ | 403,695    |   | \$ | 331,019    |
| Accumulated other comprehensive income (loss)        | 5,237           |   |    | 11,431     |   |      | 7,442      |     |    | (2,108)    |   |    | 1,758      |
| Tangible Common Equity, less AOCI                    | \$<br>472,322   |   | \$ | 419,674    |   | \$   | 447,825    | _   | \$ | 405,803    |   | \$ | 329,261    |
| Total Assets to Tangible Assets:                     |                 |   |    |            |   |      |            |     |    |            |   |    |            |
| Total assets—GAAP                                    | \$<br>7,443,805 |   | \$ | 6,868,540  |   | \$   | 6,087,017  |     | \$ | 5,637,673  |   | \$ | 4,412,701  |
| Adjustments:                                         |                 |   |    |            |   |      |            |     |    |            |   |    |            |
| Goodw ill                                            | (161,904)       |   |    | (161,904)  |   |      | (171,758)  |     |    | (164,673)  |   |    | (98,624)   |
| Other intangibles                                    | (24,374)        |   |    | (28,382)   |   |      | (34,886)   |     |    | (37,376)   |   |    | (16,932)   |
| Tangible Assets                                      | \$<br>7,257,527 |   | \$ | 6,678,254  |   | \$   | 5,880,373  | _   | \$ | 5,435,624  |   | \$ | 4,297,145  |
| Common Shares Outstanding                            | 22,050,537      |   | _  | 22,325,471 |   |      | 24,420,345 | -   |    | 23,751,798 |   |    | 19,122,049 |
| Tangible Common Equity to Tangible Assets            | 6.58            | % |    | 6.46       | % |      | 7.74       | %   |    | 7.43       | % |    | 7.70 %     |
| Tangible Book Value Per Share                        | \$<br>21.66     |   | \$ | 19.31      |   | \$   | 18.64      |     | \$ | 17.00      |   | \$ | 17.31      |
| Tangible Common Equity to Tangible Assets, less AOCI | 6.51            | % |    | 6.28       | % |      | 7.62       | %   |    | 7.47       | % |    | 7.66 %     |
| Tangible Book Value Per Share, less AOCI             | \$<br>21.42     |   | s  | 18.80      |   | s    | 18.34      |     | \$ | 17.09      |   | \$ | 17.22      |